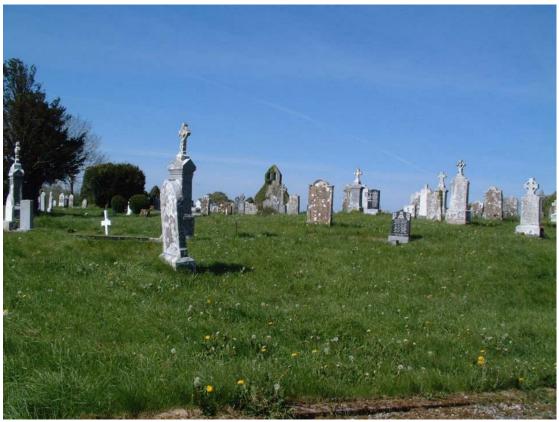

| Name of Fieldworker & Date of Audit                                                        | Jimmy Lennon: August 2005                                                                                                                                                                                                                                                                                                                                                                                                                                                                                                                                                                                                                                                                 |
|--------------------------------------------------------------------------------------------|-------------------------------------------------------------------------------------------------------------------------------------------------------------------------------------------------------------------------------------------------------------------------------------------------------------------------------------------------------------------------------------------------------------------------------------------------------------------------------------------------------------------------------------------------------------------------------------------------------------------------------------------------------------------------------------------|
| Name of Graveyard                                                                          | Abbeyshrule                                                                                                                                                                                                                                                                                                                                                                                                                                                                                                                                                                                                                                                                               |
| Dedication                                                                                 | None                                                                                                                                                                                                                                                                                                                                                                                                                                                                                                                                                                                                                                                                                      |
| Townland                                                                                   | Abbeyshrule/ Driminure                                                                                                                                                                                                                                                                                                                                                                                                                                                                                                                                                                                                                                                                    |
| Parish                                                                                     | Carrickedmond                                                                                                                                                                                                                                                                                                                                                                                                                                                                                                                                                                                                                                                                             |
| Diocese                                                                                    | Ardagh & Clonmacnoise RC                                                                                                                                                                                                                                                                                                                                                                                                                                                                                                                                                                                                                                                                  |
|                                                                                            | Ardagh,Kilmore & Elphin C of I                                                                                                                                                                                                                                                                                                                                                                                                                                                                                                                                                                                                                                                            |
| County                                                                                     | Longford                                                                                                                                                                                                                                                                                                                                                                                                                                                                                                                                                                                                                                                                                  |
| Nearest National Primary National                                                          | R399                                                                                                                                                                                                                                                                                                                                                                                                                                                                                                                                                                                                                                                                                      |
| Secondary or Regional Road.                                                                |                                                                                                                                                                                                                                                                                                                                                                                                                                                                                                                                                                                                                                                                                           |
| Current Status                                                                             | Old section closed                                                                                                                                                                                                                                                                                                                                                                                                                                                                                                                                                                                                                                                                        |
| Graveyard Description                                                                      | Ruins of old Cistercian Abbey and                                                                                                                                                                                                                                                                                                                                                                                                                                                                                                                                                                                                                                                         |
|                                                                                            | Tower. Graveyard is in two sections.                                                                                                                                                                                                                                                                                                                                                                                                                                                                                                                                                                                                                                                      |
| Denomination                                                                               | RC & C of I                                                                                                                                                                                                                                                                                                                                                                                                                                                                                                                                                                                                                                                                               |
| Place of Worship                                                                           | No                                                                                                                                                                                                                                                                                                                                                                                                                                                                                                                                                                                                                                                                                        |
| Pattern Day                                                                                | No                                                                                                                                                                                                                                                                                                                                                                                                                                                                                                                                                                                                                                                                                        |
| Owner                                                                                      | Longford County Council                                                                                                                                                                                                                                                                                                                                                                                                                                                                                                                                                                                                                                                                   |
| Number of inscribed memorials                                                              | 330                                                                                                                                                                                                                                                                                                                                                                                                                                                                                                                                                                                                                                                                                       |
| Date of oldest inscription Date of latest inscription Access Access Form Gateways & Stiles | There is an old pre Norman memorial removedfor safe keeping. There are other memorials ofantiquity in the Graveyard. But below is theoldest script inscribed memorialFerrallI.N.R.I.Ora Pro Anima Conaty Ferrall de Lislea.Armigeri ibidemDefuncti 18 Januarii An. Do. 1644Et Pro Anima Margaretae Geraldine relict ofConatyI.H.S.Thomas Joseph Keenan, Ratharney, died19 <sup>th</sup> March 2004 aged 83 years.Public, but access is restricted at themoment where work is being carried outon the old AbbeyGravel & Concrete PathsLarge & small wrought iron gates fromroad. And 2 further small gates, one fromGraveyard to private lands leading toAbbey and one from these lands to |
| Wheelchair Access                                                                          | Abbey and one from these lands to<br>Abbey<br>Partial                                                                                                                                                                                                                                                                                                                                                                                                                                                                                                                                                                                                                                     |
| Parking Space                                                                              | None designated                                                                                                                                                                                                                                                                                                                                                                                                                                                                                                                                                                                                                                                                           |
| Pathways                                                                                   |                                                                                                                                                                                                                                                                                                                                                                                                                                                                                                                                                                                                                                                                                           |
|                                                                                            | Concrete, around the Graveyard                                                                                                                                                                                                                                                                                                                                                                                                                                                                                                                                                                                                                                                            |
| Boundary Type                                                                              | Concrete, around the GraveyardStonewall. Section at corner along roadhas an iron rail mounted on it                                                                                                                                                                                                                                                                                                                                                                                                                                                                                                                                                                                       |
| Boundary Type<br>Boundary Condition                                                        | Stonewall. Section at corner along road                                                                                                                                                                                                                                                                                                                                                                                                                                                                                                                                                                                                                                                   |
|                                                                                            | Stonewall. Section at corner along road<br>has an iron rail mounted on it                                                                                                                                                                                                                                                                                                                                                                                                                                                                                                                                                                                                                 |
| Boundary Condition                                                                         | Stonewall. Section at corner along road<br>has an iron rail mounted on it<br>Good.                                                                                                                                                                                                                                                                                                                                                                                                                                                                                                                                                                                                        |