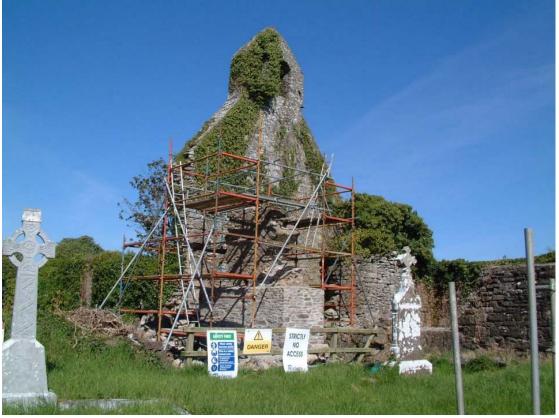

| Name of Fieldworker & Date of Audit                                                        | Jimmy Lennon: August 2005                                                                                                                                                                                                                                                                                                                                                                                                                                                                                                                                                                                                                                                                 |
|--------------------------------------------------------------------------------------------|-------------------------------------------------------------------------------------------------------------------------------------------------------------------------------------------------------------------------------------------------------------------------------------------------------------------------------------------------------------------------------------------------------------------------------------------------------------------------------------------------------------------------------------------------------------------------------------------------------------------------------------------------------------------------------------------|
| Name of Graveyard                                                                          | Abbeyshrule                                                                                                                                                                                                                                                                                                                                                                                                                                                                                                                                                                                                                                                                               |
| Dedication                                                                                 | None                                                                                                                                                                                                                                                                                                                                                                                                                                                                                                                                                                                                                                                                                      |
| Townland                                                                                   | Abbeyshrule/ Driminure                                                                                                                                                                                                                                                                                                                                                                                                                                                                                                                                                                                                                                                                    |
| Parish                                                                                     | Carrickedmond                                                                                                                                                                                                                                                                                                                                                                                                                                                                                                                                                                                                                                                                             |
| Diocese                                                                                    | Ardagh & Clonmacnoise RC                                                                                                                                                                                                                                                                                                                                                                                                                                                                                                                                                                                                                                                                  |
|                                                                                            | Ardagh,Kilmore & Elphin C of I                                                                                                                                                                                                                                                                                                                                                                                                                                                                                                                                                                                                                                                            |
| County                                                                                     | Longford                                                                                                                                                                                                                                                                                                                                                                                                                                                                                                                                                                                                                                                                                  |
| Nearest National Primary National                                                          | R399                                                                                                                                                                                                                                                                                                                                                                                                                                                                                                                                                                                                                                                                                      |
| Secondary or Regional Road.                                                                |                                                                                                                                                                                                                                                                                                                                                                                                                                                                                                                                                                                                                                                                                           |
| Current Status                                                                             | Old section closed                                                                                                                                                                                                                                                                                                                                                                                                                                                                                                                                                                                                                                                                        |
| Graveyard Description                                                                      | Ruins of old Cistercian Abbey and                                                                                                                                                                                                                                                                                                                                                                                                                                                                                                                                                                                                                                                         |
|                                                                                            | Tower. Graveyard is in two sections.                                                                                                                                                                                                                                                                                                                                                                                                                                                                                                                                                                                                                                                      |
| Denomination                                                                               | RC & C of I                                                                                                                                                                                                                                                                                                                                                                                                                                                                                                                                                                                                                                                                               |
| Place of Worship                                                                           | No                                                                                                                                                                                                                                                                                                                                                                                                                                                                                                                                                                                                                                                                                        |
| Pattern Day                                                                                | No                                                                                                                                                                                                                                                                                                                                                                                                                                                                                                                                                                                                                                                                                        |
| Owner                                                                                      | Longford County Council                                                                                                                                                                                                                                                                                                                                                                                                                                                                                                                                                                                                                                                                   |
| Number of inscribed memorials                                                              | 330                                                                                                                                                                                                                                                                                                                                                                                                                                                                                                                                                                                                                                                                                       |
| Date of oldest inscription Date of latest inscription Access Access Form Gateways & Stiles | There is an old pre Norman memorial removedfor safe keeping. There are other memorials ofantiquity in the Graveyard. But below is theoldest script inscribed memorialFerrallI.N.R.I.Ora Pro Anima Conaty Ferrall de Lislea.Armigeri ibidemDefuncti 18 Januarii An. Do. 1644Et Pro Anima Margaretae Geraldine relict ofConatyI.H.S.Thomas Joseph Keenan, Ratharney, died19 <sup>th</sup> March 2004 aged 83 years.Public, but access is restricted at themoment where work is being carried outon the old AbbeyGravel & Concrete PathsLarge & small wrought iron gates fromroad. And 2 further small gates, one fromGraveyard to private lands leading toAbbey and one from these lands to |
| Wheelchair Access                                                                          | Abbey and one from these lands to<br>Abbey<br>Partial                                                                                                                                                                                                                                                                                                                                                                                                                                                                                                                                                                                                                                     |
| Parking Space                                                                              | None designated                                                                                                                                                                                                                                                                                                                                                                                                                                                                                                                                                                                                                                                                           |
| Pathways                                                                                   |                                                                                                                                                                                                                                                                                                                                                                                                                                                                                                                                                                                                                                                                                           |
|                                                                                            | Concrete, around the Graveyard                                                                                                                                                                                                                                                                                                                                                                                                                                                                                                                                                                                                                                                            |
| Boundary Type                                                                              | Concrete, around the GraveyardStonewall. Section at corner along roadhas an iron rail mounted on it                                                                                                                                                                                                                                                                                                                                                                                                                                                                                                                                                                                       |
| Boundary Type<br>Boundary Condition                                                        | Stonewall. Section at corner along road                                                                                                                                                                                                                                                                                                                                                                                                                                                                                                                                                                                                                                                   |
|                                                                                            | Stonewall. Section at corner along road<br>has an iron rail mounted on it                                                                                                                                                                                                                                                                                                                                                                                                                                                                                                                                                                                                                 |
| Boundary Condition                                                                         | Stonewall. Section at corner along road<br>has an iron rail mounted on it<br>Good.                                                                                                                                                                                                                                                                                                                                                                                                                                                                                                                                                                                                        |

County Longford Graveyard Inventory

| Historical Ruins or Artefacts                       | Abbey, Tower house, vaults, ancient                                         |
|-----------------------------------------------------|-----------------------------------------------------------------------------|
|                                                     | stones as well as standing and flat                                         |
|                                                     | memorials                                                                   |
| Directional Signage and its condition               | None                                                                        |
| Information Panels and their condition              | Yes. Good condition                                                         |
| Signs of vandalism                                  | None.                                                                       |
| Area Engineer                                       | Longford County Council                                                     |
|                                                     | Sanitary and Environment Dept.                                              |
| Described in Irigh Church Termographics             | Tel. 043- 43356                                                             |
| Recorded in Irish Church Temporalities              | Yes                                                                         |
| Commission Report for Period 1869- 80<br>RMP Number | LFO23-113. Abbey                                                            |
| RPS Number                                          | Not listed                                                                  |
| Caretaker & contact number                          | Mr. Peter Courtney. 044 - 57704                                             |
|                                                     | Mr. Brendan Quigley. 044- 57465                                             |
| Graveyard Committee & contact number                | Rev. Peter Tiernan. P.P. Carrickedmond.                                     |
| Clergy & contact number                             | 044-57442                                                                   |
| Burial registers & their location and dates         | 30/11/1944 to present.                                                      |
|                                                     | Available at Local Studies Section                                          |
|                                                     | Longford Library HQ.                                                        |
| Published references & location                     | The Cistercians Monasteries of Ireland                                      |
|                                                     | Roger Stalley                                                               |
|                                                     |                                                                             |
|                                                     | History of the County Longford                                              |
|                                                     | By James P. Farrell. 1891                                                   |
|                                                     | Records Relating to the Diocese of                                          |
|                                                     | Ardagh and Clonmacnoise                                                     |
|                                                     | By Very Rev. John Canon Monahan D.D.                                        |
|                                                     | V.F. 1886                                                                   |
|                                                     | Ordnance Survey of the County Longford                                      |
|                                                     | John O'Donovan 1836-37                                                      |
|                                                     |                                                                             |
|                                                     | History of the Diocese of Ardagh                                            |
|                                                     | Revd. Dr. James McNamee. 1954.                                              |
|                                                     |                                                                             |
|                                                     | Topographical Dictionary of Ireland                                         |
|                                                     | Samuel Lewis.                                                               |
|                                                     | Teathba                                                                     |
|                                                     | Longford Historical Society Publication.                                    |
|                                                     | Dec. 1969 Vol. 1 No. 1                                                      |
|                                                     |                                                                             |
|                                                     |                                                                             |
|                                                     | Irish Churches and Monastic Buildings                                       |
|                                                     | Leask.                                                                      |
|                                                     | Ardach & Clonmannias Antiquarian                                            |
|                                                     | Ardagh & Clonmacnoise Antiquarian<br>Society Journal. 1942 Vol. 2. No.8 and |
|                                                     | 500101 y 50111111. 1772 V01. 2. 140.0 Ullu                                  |

Entrance

Boundary

Sign

Abbey

Artefact

Artefact

Artefact

Tower