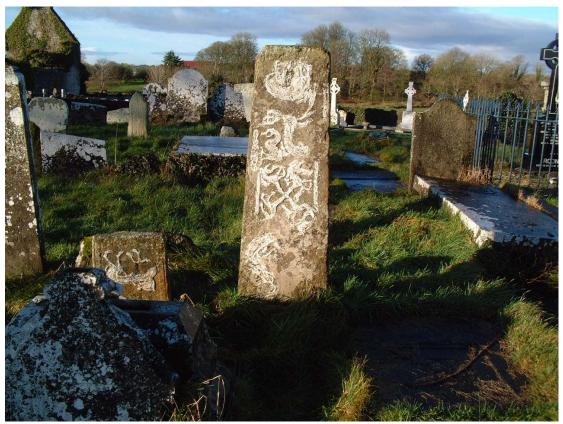

| Name of Fieldworker & Date of Audit                                                        | Jimmy Lennon: August 2005                                                                                                                                                                                                                                                                                                                                                                                                                                                                                                                                                                                                                                                                 |
|--------------------------------------------------------------------------------------------|-------------------------------------------------------------------------------------------------------------------------------------------------------------------------------------------------------------------------------------------------------------------------------------------------------------------------------------------------------------------------------------------------------------------------------------------------------------------------------------------------------------------------------------------------------------------------------------------------------------------------------------------------------------------------------------------|
| Name of Graveyard                                                                          | Abbeyshrule                                                                                                                                                                                                                                                                                                                                                                                                                                                                                                                                                                                                                                                                               |
| Dedication                                                                                 | None                                                                                                                                                                                                                                                                                                                                                                                                                                                                                                                                                                                                                                                                                      |
| Townland                                                                                   | Abbeyshrule/ Driminure                                                                                                                                                                                                                                                                                                                                                                                                                                                                                                                                                                                                                                                                    |
| Parish                                                                                     | Carrickedmond                                                                                                                                                                                                                                                                                                                                                                                                                                                                                                                                                                                                                                                                             |
| Diocese                                                                                    | Ardagh & Clonmacnoise RC                                                                                                                                                                                                                                                                                                                                                                                                                                                                                                                                                                                                                                                                  |
|                                                                                            | Ardagh,Kilmore & Elphin C of I                                                                                                                                                                                                                                                                                                                                                                                                                                                                                                                                                                                                                                                            |
| County                                                                                     | Longford                                                                                                                                                                                                                                                                                                                                                                                                                                                                                                                                                                                                                                                                                  |
| Nearest National Primary National                                                          | R399                                                                                                                                                                                                                                                                                                                                                                                                                                                                                                                                                                                                                                                                                      |
| Secondary or Regional Road.                                                                |                                                                                                                                                                                                                                                                                                                                                                                                                                                                                                                                                                                                                                                                                           |
| Current Status                                                                             | Old section closed                                                                                                                                                                                                                                                                                                                                                                                                                                                                                                                                                                                                                                                                        |
| Graveyard Description                                                                      | Ruins of old Cistercian Abbey and                                                                                                                                                                                                                                                                                                                                                                                                                                                                                                                                                                                                                                                         |
|                                                                                            | Tower. Graveyard is in two sections.                                                                                                                                                                                                                                                                                                                                                                                                                                                                                                                                                                                                                                                      |
| Denomination                                                                               | RC & C of I                                                                                                                                                                                                                                                                                                                                                                                                                                                                                                                                                                                                                                                                               |
| Place of Worship                                                                           | No                                                                                                                                                                                                                                                                                                                                                                                                                                                                                                                                                                                                                                                                                        |
| Pattern Day                                                                                | No                                                                                                                                                                                                                                                                                                                                                                                                                                                                                                                                                                                                                                                                                        |
| Owner                                                                                      | Longford County Council                                                                                                                                                                                                                                                                                                                                                                                                                                                                                                                                                                                                                                                                   |
| Number of inscribed memorials                                                              | 330                                                                                                                                                                                                                                                                                                                                                                                                                                                                                                                                                                                                                                                                                       |
| Date of oldest inscription Date of latest inscription Access Access Form Gateways & Stiles | There is an old pre Norman memorial removedfor safe keeping. There are other memorials ofantiquity in the Graveyard. But below is theoldest script inscribed memorialFerrallI.N.R.I.Ora Pro Anima Conaty Ferrall de Lislea.Armigeri ibidemDefuncti 18 Januarii An. Do. 1644Et Pro Anima Margaretae Geraldine relict ofConatyI.H.S.Thomas Joseph Keenan, Ratharney, died19 <sup>th</sup> March 2004 aged 83 years.Public, but access is restricted at themoment where work is being carried outon the old AbbeyGravel & Concrete PathsLarge & small wrought iron gates fromroad. And 2 further small gates, one fromGraveyard to private lands leading toAbbey and one from these lands to |
| Wheelchair Access                                                                          | Abbey and one from these lands to<br>Abbey<br>Partial                                                                                                                                                                                                                                                                                                                                                                                                                                                                                                                                                                                                                                     |
| Parking Space                                                                              | None designated                                                                                                                                                                                                                                                                                                                                                                                                                                                                                                                                                                                                                                                                           |
| Pathways                                                                                   |                                                                                                                                                                                                                                                                                                                                                                                                                                                                                                                                                                                                                                                                                           |
|                                                                                            | Concrete, around the Graveyard                                                                                                                                                                                                                                                                                                                                                                                                                                                                                                                                                                                                                                                            |
| Boundary Type                                                                              | Concrete, around the GraveyardStonewall. Section at corner along roadhas an iron rail mounted on it                                                                                                                                                                                                                                                                                                                                                                                                                                                                                                                                                                                       |
| Boundary Type<br>Boundary Condition                                                        | Stonewall. Section at corner along road                                                                                                                                                                                                                                                                                                                                                                                                                                                                                                                                                                                                                                                   |
|                                                                                            | Stonewall. Section at corner along road<br>has an iron rail mounted on it                                                                                                                                                                                                                                                                                                                                                                                                                                                                                                                                                                                                                 |
| Boundary Condition                                                                         | Stonewall. Section at corner along road<br>has an iron rail mounted on it<br>Good.                                                                                                                                                                                                                                                                                                                                                                                                                                                                                                                                                                                                        |

County Longford Graveyard Inventory

| Historical Ruins or Artefacts                       | Abbey, Tower house, vaults, ancient                                         |
|-----------------------------------------------------|-----------------------------------------------------------------------------|
|                                                     | stones as well as standing and flat                                         |
|                                                     | memorials                                                                   |
| Directional Signage and its condition               | None                                                                        |
| Information Panels and their condition              | Yes. Good condition                                                         |
| Signs of vandalism                                  | None.                                                                       |
| Area Engineer                                       | Longford County Council                                                     |
|                                                     | Sanitary and Environment Dept.                                              |
| Described in Irigh Church Termographics             | Tel. 043- 43356                                                             |
| Recorded in Irish Church Temporalities              | Yes                                                                         |
| Commission Report for Period 1869- 80<br>RMP Number | LFO23-113. Abbey                                                            |
| RPS Number                                          | Not listed                                                                  |
| Caretaker & contact number                          | Mr. Peter Courtney. 044 - 57704                                             |
|                                                     | Mr. Brendan Quigley. 044- 57465                                             |
| Graveyard Committee & contact number                | Rev. Peter Tiernan. P.P. Carrickedmond.                                     |
| Clergy & contact number                             | 044-57442                                                                   |
| Burial registers & their location and dates         | 30/11/1944 to present.                                                      |
|                                                     | Available at Local Studies Section                                          |
|                                                     | Longford Library HQ.                                                        |
| Published references & location                     | The Cistercians Monasteries of Ireland                                      |
|                                                     | Roger Stalley                                                               |
|                                                     |                                                                             |
|                                                     | History of the County Longford                                              |
|                                                     | By James P. Farrell. 1891                                                   |
|                                                     | Records Relating to the Diocese of                                          |
|                                                     | Ardagh and Clonmacnoise                                                     |
|                                                     | By Very Rev. John Canon Monahan D.D.                                        |
|                                                     | V.F. 1886                                                                   |
|                                                     | Ordnance Survey of the County Longford                                      |
|                                                     | John O'Donovan 1836-37                                                      |
|                                                     |                                                                             |
|                                                     | History of the Diocese of Ardagh                                            |
|                                                     | Revd. Dr. James McNamee. 1954.                                              |
|                                                     |                                                                             |
|                                                     | Topographical Dictionary of Ireland                                         |
|                                                     | Samuel Lewis.                                                               |
|                                                     | Teathba                                                                     |
|                                                     | Longford Historical Society Publication.                                    |
|                                                     | Dec. 1969 Vol. 1 No. 1                                                      |
|                                                     |                                                                             |
|                                                     |                                                                             |
|                                                     | Irish Churches and Monastic Buildings                                       |
|                                                     | Leask.                                                                      |
|                                                     | Ardach & Clonmannias Antiquarian                                            |
|                                                     | Ardagh & Clonmacnoise Antiquarian<br>Society Journal. 1942 Vol. 2. No.8 and |
|                                                     | 500101 y 50111111. 1772 V01. 2. 140.0 Ullu                                  |

Entrance

Boundary

Sign

Abbey

Artefact

Artefact

Artefact

Tower