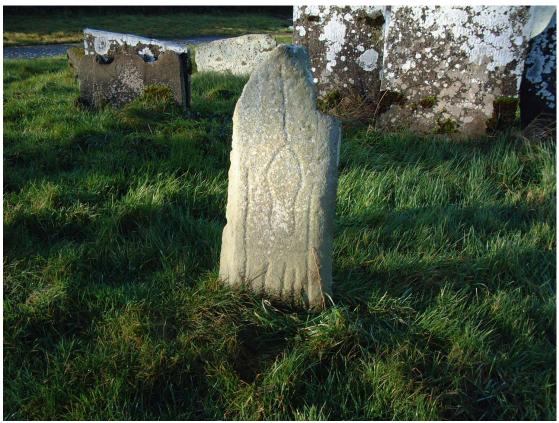

| Name of Fieldworker & Date of Audit                                                        | Jimmy Lennon: August 2005                                                                                                                                                                                                                                                                                                                                                                                                                                                                                                                                                                                                                                                                 |
|--------------------------------------------------------------------------------------------|-------------------------------------------------------------------------------------------------------------------------------------------------------------------------------------------------------------------------------------------------------------------------------------------------------------------------------------------------------------------------------------------------------------------------------------------------------------------------------------------------------------------------------------------------------------------------------------------------------------------------------------------------------------------------------------------|
| Name of Graveyard                                                                          | Abbeyshrule                                                                                                                                                                                                                                                                                                                                                                                                                                                                                                                                                                                                                                                                               |
| Dedication                                                                                 | None                                                                                                                                                                                                                                                                                                                                                                                                                                                                                                                                                                                                                                                                                      |
| Townland                                                                                   | Abbeyshrule/ Driminure                                                                                                                                                                                                                                                                                                                                                                                                                                                                                                                                                                                                                                                                    |
| Parish                                                                                     | Carrickedmond                                                                                                                                                                                                                                                                                                                                                                                                                                                                                                                                                                                                                                                                             |
| Diocese                                                                                    | Ardagh & Clonmacnoise RC                                                                                                                                                                                                                                                                                                                                                                                                                                                                                                                                                                                                                                                                  |
|                                                                                            | Ardagh,Kilmore & Elphin C of I                                                                                                                                                                                                                                                                                                                                                                                                                                                                                                                                                                                                                                                            |
| County                                                                                     | Longford                                                                                                                                                                                                                                                                                                                                                                                                                                                                                                                                                                                                                                                                                  |
| Nearest National Primary National                                                          | R399                                                                                                                                                                                                                                                                                                                                                                                                                                                                                                                                                                                                                                                                                      |
| Secondary or Regional Road.                                                                |                                                                                                                                                                                                                                                                                                                                                                                                                                                                                                                                                                                                                                                                                           |
| Current Status                                                                             | Old section closed                                                                                                                                                                                                                                                                                                                                                                                                                                                                                                                                                                                                                                                                        |
| Graveyard Description                                                                      | Ruins of old Cistercian Abbey and                                                                                                                                                                                                                                                                                                                                                                                                                                                                                                                                                                                                                                                         |
|                                                                                            | Tower. Graveyard is in two sections.                                                                                                                                                                                                                                                                                                                                                                                                                                                                                                                                                                                                                                                      |
| Denomination                                                                               | RC & C of I                                                                                                                                                                                                                                                                                                                                                                                                                                                                                                                                                                                                                                                                               |
| Place of Worship                                                                           | No                                                                                                                                                                                                                                                                                                                                                                                                                                                                                                                                                                                                                                                                                        |
| Pattern Day                                                                                | No                                                                                                                                                                                                                                                                                                                                                                                                                                                                                                                                                                                                                                                                                        |
| Owner                                                                                      | Longford County Council                                                                                                                                                                                                                                                                                                                                                                                                                                                                                                                                                                                                                                                                   |
| Number of inscribed memorials                                                              | 330                                                                                                                                                                                                                                                                                                                                                                                                                                                                                                                                                                                                                                                                                       |
| Date of oldest inscription Date of latest inscription Access Access Form Gateways & Stiles | There is an old pre Norman memorial removedfor safe keeping. There are other memorials ofantiquity in the Graveyard. But below is theoldest script inscribed memorialFerrallI.N.R.I.Ora Pro Anima Conaty Ferrall de Lislea.Armigeri ibidemDefuncti 18 Januarii An. Do. 1644Et Pro Anima Margaretae Geraldine relict ofConatyI.H.S.Thomas Joseph Keenan, Ratharney, died19 <sup>th</sup> March 2004 aged 83 years.Public, but access is restricted at themoment where work is being carried outon the old AbbeyGravel & Concrete PathsLarge & small wrought iron gates fromroad. And 2 further small gates, one fromGraveyard to private lands leading toAbbey and one from these lands to |
| Wheelchair Access                                                                          | Abbey and one from these lands to<br>Abbey<br>Partial                                                                                                                                                                                                                                                                                                                                                                                                                                                                                                                                                                                                                                     |
| Parking Space                                                                              | None designated                                                                                                                                                                                                                                                                                                                                                                                                                                                                                                                                                                                                                                                                           |
| Pathways                                                                                   |                                                                                                                                                                                                                                                                                                                                                                                                                                                                                                                                                                                                                                                                                           |
|                                                                                            | Concrete, around the Graveyard                                                                                                                                                                                                                                                                                                                                                                                                                                                                                                                                                                                                                                                            |
| Boundary Type                                                                              | Concrete, around the GraveyardStonewall. Section at corner along roadhas an iron rail mounted on it                                                                                                                                                                                                                                                                                                                                                                                                                                                                                                                                                                                       |
| Boundary Type<br>Boundary Condition                                                        | Stonewall. Section at corner along road                                                                                                                                                                                                                                                                                                                                                                                                                                                                                                                                                                                                                                                   |
|                                                                                            | Stonewall. Section at corner along road<br>has an iron rail mounted on it                                                                                                                                                                                                                                                                                                                                                                                                                                                                                                                                                                                                                 |
| Boundary Condition                                                                         | Stonewall. Section at corner along road<br>has an iron rail mounted on it<br>Good.                                                                                                                                                                                                                                                                                                                                                                                                                                                                                                                                                                                                        |

Entrance

Boundary

Sign

Abbey

Artefact

Artefact

Artefact

Tower