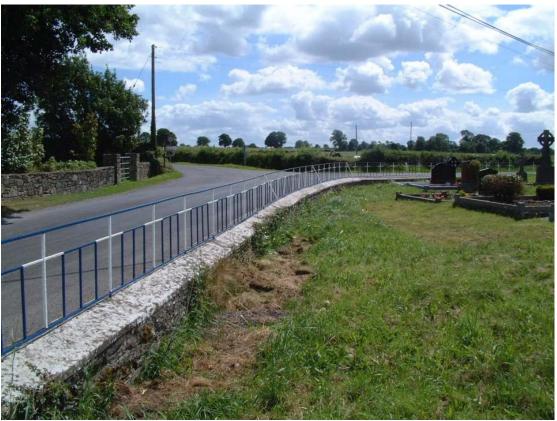

| Name of Fieldworker & Date of Audit                                                        | Jimmy Lennon: August 2005                                                                                                                                                                                                                                                                                                                                                                                                                                                                                                                                                                                                                                                                 |
|--------------------------------------------------------------------------------------------|-------------------------------------------------------------------------------------------------------------------------------------------------------------------------------------------------------------------------------------------------------------------------------------------------------------------------------------------------------------------------------------------------------------------------------------------------------------------------------------------------------------------------------------------------------------------------------------------------------------------------------------------------------------------------------------------|
| Name of Graveyard                                                                          | Abbeyshrule                                                                                                                                                                                                                                                                                                                                                                                                                                                                                                                                                                                                                                                                               |
| Dedication                                                                                 | None                                                                                                                                                                                                                                                                                                                                                                                                                                                                                                                                                                                                                                                                                      |
| Townland                                                                                   | Abbeyshrule/ Driminure                                                                                                                                                                                                                                                                                                                                                                                                                                                                                                                                                                                                                                                                    |
| Parish                                                                                     | Carrickedmond                                                                                                                                                                                                                                                                                                                                                                                                                                                                                                                                                                                                                                                                             |
| Diocese                                                                                    | Ardagh & Clonmacnoise RC                                                                                                                                                                                                                                                                                                                                                                                                                                                                                                                                                                                                                                                                  |
|                                                                                            | Ardagh,Kilmore & Elphin C of I                                                                                                                                                                                                                                                                                                                                                                                                                                                                                                                                                                                                                                                            |
| County                                                                                     | Longford                                                                                                                                                                                                                                                                                                                                                                                                                                                                                                                                                                                                                                                                                  |
| Nearest National Primary National                                                          | R399                                                                                                                                                                                                                                                                                                                                                                                                                                                                                                                                                                                                                                                                                      |
| Secondary or Regional Road.                                                                |                                                                                                                                                                                                                                                                                                                                                                                                                                                                                                                                                                                                                                                                                           |
| Current Status                                                                             | Old section closed                                                                                                                                                                                                                                                                                                                                                                                                                                                                                                                                                                                                                                                                        |
| Graveyard Description                                                                      | Ruins of old Cistercian Abbey and                                                                                                                                                                                                                                                                                                                                                                                                                                                                                                                                                                                                                                                         |
|                                                                                            | Tower. Graveyard is in two sections.                                                                                                                                                                                                                                                                                                                                                                                                                                                                                                                                                                                                                                                      |
| Denomination                                                                               | RC & C of I                                                                                                                                                                                                                                                                                                                                                                                                                                                                                                                                                                                                                                                                               |
| Place of Worship                                                                           | No                                                                                                                                                                                                                                                                                                                                                                                                                                                                                                                                                                                                                                                                                        |
| Pattern Day                                                                                | No                                                                                                                                                                                                                                                                                                                                                                                                                                                                                                                                                                                                                                                                                        |
| Owner                                                                                      | Longford County Council                                                                                                                                                                                                                                                                                                                                                                                                                                                                                                                                                                                                                                                                   |
| Number of inscribed memorials                                                              | 330                                                                                                                                                                                                                                                                                                                                                                                                                                                                                                                                                                                                                                                                                       |
| Date of oldest inscription Date of latest inscription Access Access Form Gateways & Stiles | There is an old pre Norman memorial removedfor safe keeping. There are other memorials ofantiquity in the Graveyard. But below is theoldest script inscribed memorialFerrallI.N.R.I.Ora Pro Anima Conaty Ferrall de Lislea.Armigeri ibidemDefuncti 18 Januarii An. Do. 1644Et Pro Anima Margaretae Geraldine relict ofConatyI.H.S.Thomas Joseph Keenan, Ratharney, died19 <sup>th</sup> March 2004 aged 83 years.Public, but access is restricted at themoment where work is being carried outon the old AbbeyGravel & Concrete PathsLarge & small wrought iron gates fromroad. And 2 further small gates, one fromGraveyard to private lands leading toAbbey and one from these lands to |
| Wheelchair Access                                                                          | Abbey and one from these lands to<br>Abbey<br>Partial                                                                                                                                                                                                                                                                                                                                                                                                                                                                                                                                                                                                                                     |
| Parking Space                                                                              | None designated                                                                                                                                                                                                                                                                                                                                                                                                                                                                                                                                                                                                                                                                           |
| Pathways                                                                                   |                                                                                                                                                                                                                                                                                                                                                                                                                                                                                                                                                                                                                                                                                           |
|                                                                                            | Concrete, around the Graveyard                                                                                                                                                                                                                                                                                                                                                                                                                                                                                                                                                                                                                                                            |
| Boundary Type                                                                              | Concrete, around the GraveyardStonewall. Section at corner along roadhas an iron rail mounted on it                                                                                                                                                                                                                                                                                                                                                                                                                                                                                                                                                                                       |
| Boundary Type<br>Boundary Condition                                                        | Stonewall. Section at corner along road                                                                                                                                                                                                                                                                                                                                                                                                                                                                                                                                                                                                                                                   |
|                                                                                            | Stonewall. Section at corner along road<br>has an iron rail mounted on it                                                                                                                                                                                                                                                                                                                                                                                                                                                                                                                                                                                                                 |
| Boundary Condition                                                                         | Stonewall. Section at corner along road<br>has an iron rail mounted on it<br>Good.                                                                                                                                                                                                                                                                                                                                                                                                                                                                                                                                                                                                        |

Entrance

Boundary

Sign

Abbey

Artefact

Artefact

Artefact

Tower