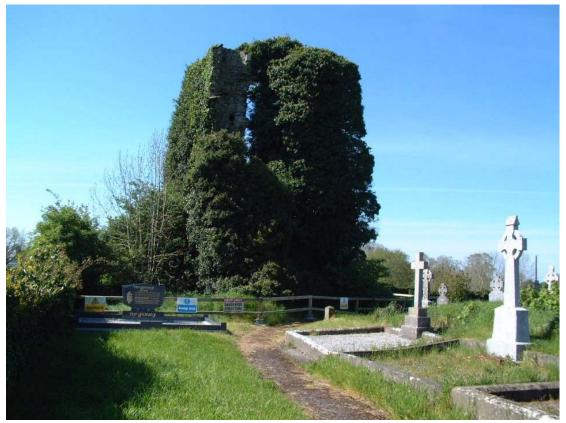

| Name of Fieldworker & Date of Audit                                                        | Jimmy Lennon: August 2005                                                                                                                                                                                                                                                                                                                                                                                                                                                                                                                                                                                                                                                                 |
|--------------------------------------------------------------------------------------------|-------------------------------------------------------------------------------------------------------------------------------------------------------------------------------------------------------------------------------------------------------------------------------------------------------------------------------------------------------------------------------------------------------------------------------------------------------------------------------------------------------------------------------------------------------------------------------------------------------------------------------------------------------------------------------------------|
| Name of Graveyard                                                                          | Abbeyshrule                                                                                                                                                                                                                                                                                                                                                                                                                                                                                                                                                                                                                                                                               |
| Dedication                                                                                 | None                                                                                                                                                                                                                                                                                                                                                                                                                                                                                                                                                                                                                                                                                      |
| Townland                                                                                   | Abbeyshrule/ Driminure                                                                                                                                                                                                                                                                                                                                                                                                                                                                                                                                                                                                                                                                    |
| Parish                                                                                     | Carrickedmond                                                                                                                                                                                                                                                                                                                                                                                                                                                                                                                                                                                                                                                                             |
| Diocese                                                                                    | Ardagh & Clonmacnoise RC                                                                                                                                                                                                                                                                                                                                                                                                                                                                                                                                                                                                                                                                  |
|                                                                                            | Ardagh,Kilmore & Elphin C of I                                                                                                                                                                                                                                                                                                                                                                                                                                                                                                                                                                                                                                                            |
| County                                                                                     | Longford                                                                                                                                                                                                                                                                                                                                                                                                                                                                                                                                                                                                                                                                                  |
| Nearest National Primary National                                                          | R399                                                                                                                                                                                                                                                                                                                                                                                                                                                                                                                                                                                                                                                                                      |
| Secondary or Regional Road.                                                                |                                                                                                                                                                                                                                                                                                                                                                                                                                                                                                                                                                                                                                                                                           |
| Current Status                                                                             | Old section closed                                                                                                                                                                                                                                                                                                                                                                                                                                                                                                                                                                                                                                                                        |
| Graveyard Description                                                                      | Ruins of old Cistercian Abbey and                                                                                                                                                                                                                                                                                                                                                                                                                                                                                                                                                                                                                                                         |
|                                                                                            | Tower. Graveyard is in two sections.                                                                                                                                                                                                                                                                                                                                                                                                                                                                                                                                                                                                                                                      |
| Denomination                                                                               | RC & C of I                                                                                                                                                                                                                                                                                                                                                                                                                                                                                                                                                                                                                                                                               |
| Place of Worship                                                                           | No                                                                                                                                                                                                                                                                                                                                                                                                                                                                                                                                                                                                                                                                                        |
| Pattern Day                                                                                | No                                                                                                                                                                                                                                                                                                                                                                                                                                                                                                                                                                                                                                                                                        |
| Owner                                                                                      | Longford County Council                                                                                                                                                                                                                                                                                                                                                                                                                                                                                                                                                                                                                                                                   |
| Number of inscribed memorials                                                              | 330                                                                                                                                                                                                                                                                                                                                                                                                                                                                                                                                                                                                                                                                                       |
| Date of oldest inscription Date of latest inscription Access Access Form Gateways & Stiles | There is an old pre Norman memorial removedfor safe keeping. There are other memorials ofantiquity in the Graveyard. But below is theoldest script inscribed memorialFerrallI.N.R.I.Ora Pro Anima Conaty Ferrall de Lislea.Armigeri ibidemDefuncti 18 Januarii An. Do. 1644Et Pro Anima Margaretae Geraldine relict ofConatyI.H.S.Thomas Joseph Keenan, Ratharney, died19 <sup>th</sup> March 2004 aged 83 years.Public, but access is restricted at themoment where work is being carried outon the old AbbeyGravel & Concrete PathsLarge & small wrought iron gates fromroad. And 2 further small gates, one fromGraveyard to private lands leading toAbbey and one from these lands to |
| Wheelchair Access                                                                          | Abbey and one from these lands to<br>Abbey<br>Partial                                                                                                                                                                                                                                                                                                                                                                                                                                                                                                                                                                                                                                     |
| Parking Space                                                                              | None designated                                                                                                                                                                                                                                                                                                                                                                                                                                                                                                                                                                                                                                                                           |
| Pathways                                                                                   |                                                                                                                                                                                                                                                                                                                                                                                                                                                                                                                                                                                                                                                                                           |
|                                                                                            | Concrete, around the Graveyard                                                                                                                                                                                                                                                                                                                                                                                                                                                                                                                                                                                                                                                            |
| Boundary Type                                                                              | Concrete, around the GraveyardStonewall. Section at corner along roadhas an iron rail mounted on it                                                                                                                                                                                                                                                                                                                                                                                                                                                                                                                                                                                       |
| Boundary Type<br>Boundary Condition                                                        | Stonewall. Section at corner along road                                                                                                                                                                                                                                                                                                                                                                                                                                                                                                                                                                                                                                                   |
|                                                                                            | Stonewall. Section at corner along road<br>has an iron rail mounted on it                                                                                                                                                                                                                                                                                                                                                                                                                                                                                                                                                                                                                 |
| Boundary Condition                                                                         | Stonewall. Section at corner along road<br>has an iron rail mounted on it<br>Good.                                                                                                                                                                                                                                                                                                                                                                                                                                                                                                                                                                                                        |

County Longford Graveyard Inventory

| Historical Ruins or Artefacts                       | Abbey, Tower house, vaults, ancient                                         |
|-----------------------------------------------------|-----------------------------------------------------------------------------|
|                                                     | stones as well as standing and flat                                         |
|                                                     | memorials                                                                   |
| Directional Signage and its condition               | None                                                                        |
| Information Panels and their condition              | Yes. Good condition                                                         |
| Signs of vandalism                                  | None.                                                                       |
| Area Engineer                                       | Longford County Council                                                     |
|                                                     | Sanitary and Environment Dept.                                              |
| Described in Irigh Church Termographics             | Tel. 043- 43356                                                             |
| Recorded in Irish Church Temporalities              | Yes                                                                         |
| Commission Report for Period 1869- 80<br>RMP Number | LFO23-113. Abbey                                                            |
| RPS Number                                          | Not listed                                                                  |
| Caretaker & contact number                          | Mr. Peter Courtney. 044 - 57704                                             |
|                                                     | Mr. Brendan Quigley. 044- 57465                                             |
| Graveyard Committee & contact number                | Rev. Peter Tiernan. P.P. Carrickedmond.                                     |
| Clergy & contact number                             | 044-57442                                                                   |
| Burial registers & their location and dates         | 30/11/1944 to present.                                                      |
|                                                     | Available at Local Studies Section                                          |
|                                                     | Longford Library HQ.                                                        |
| Published references & location                     | The Cistercians Monasteries of Ireland                                      |
|                                                     | Roger Stalley                                                               |
|                                                     |                                                                             |
|                                                     | History of the County Longford                                              |
|                                                     | By James P. Farrell. 1891                                                   |
|                                                     | Records Relating to the Diocese of                                          |
|                                                     | Ardagh and Clonmacnoise                                                     |
|                                                     | By Very Rev. John Canon Monahan D.D.                                        |
|                                                     | V.F. 1886                                                                   |
|                                                     | Ordnance Survey of the County Longford                                      |
|                                                     | John O'Donovan 1836-37                                                      |
|                                                     |                                                                             |
|                                                     | History of the Diocese of Ardagh                                            |
|                                                     | Revd. Dr. James McNamee. 1954.                                              |
|                                                     |                                                                             |
|                                                     | Topographical Dictionary of Ireland                                         |
|                                                     | Samuel Lewis.                                                               |
|                                                     | Teathba                                                                     |
|                                                     | Longford Historical Society Publication.                                    |
|                                                     | Dec. 1969 Vol. 1 No. 1                                                      |
|                                                     |                                                                             |
|                                                     |                                                                             |
|                                                     | Irish Churches and Monastic Buildings                                       |
|                                                     | Leask.                                                                      |
|                                                     | Ardach & Clonmannias Antiquarian                                            |
|                                                     | Ardagh & Clonmacnoise Antiquarian<br>Society Journal. 1942 Vol. 2. No.8 and |
|                                                     | 500101 y 50111111. 1772 V01. 2. 140.0 Ullu                                  |

Entrance

Boundary

Sign

Abbey

Artefact

Artefact

Artefact

Tower