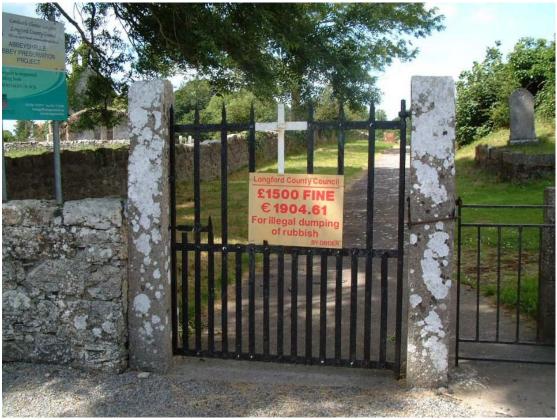

| Name of Fieldworker & Date of Audit                                                        | Jimmy Lennon: August 2005                                                                                                                                                                                                                                                                                                                                                                                                                                                                                                                                                                                                                                                                 |
|--------------------------------------------------------------------------------------------|-------------------------------------------------------------------------------------------------------------------------------------------------------------------------------------------------------------------------------------------------------------------------------------------------------------------------------------------------------------------------------------------------------------------------------------------------------------------------------------------------------------------------------------------------------------------------------------------------------------------------------------------------------------------------------------------|
| Name of Graveyard                                                                          | Abbeyshrule                                                                                                                                                                                                                                                                                                                                                                                                                                                                                                                                                                                                                                                                               |
| Dedication                                                                                 | None                                                                                                                                                                                                                                                                                                                                                                                                                                                                                                                                                                                                                                                                                      |
| Townland                                                                                   | Abbeyshrule/ Driminure                                                                                                                                                                                                                                                                                                                                                                                                                                                                                                                                                                                                                                                                    |
| Parish                                                                                     | Carrickedmond                                                                                                                                                                                                                                                                                                                                                                                                                                                                                                                                                                                                                                                                             |
| Diocese                                                                                    | Ardagh & Clonmacnoise RC                                                                                                                                                                                                                                                                                                                                                                                                                                                                                                                                                                                                                                                                  |
|                                                                                            | Ardagh,Kilmore & Elphin C of I                                                                                                                                                                                                                                                                                                                                                                                                                                                                                                                                                                                                                                                            |
| County                                                                                     | Longford                                                                                                                                                                                                                                                                                                                                                                                                                                                                                                                                                                                                                                                                                  |
| Nearest National Primary National                                                          | R399                                                                                                                                                                                                                                                                                                                                                                                                                                                                                                                                                                                                                                                                                      |
| Secondary or Regional Road.                                                                |                                                                                                                                                                                                                                                                                                                                                                                                                                                                                                                                                                                                                                                                                           |
| Current Status                                                                             | Old section closed                                                                                                                                                                                                                                                                                                                                                                                                                                                                                                                                                                                                                                                                        |
| Graveyard Description                                                                      | Ruins of old Cistercian Abbey and                                                                                                                                                                                                                                                                                                                                                                                                                                                                                                                                                                                                                                                         |
|                                                                                            | Tower. Graveyard is in two sections.                                                                                                                                                                                                                                                                                                                                                                                                                                                                                                                                                                                                                                                      |
| Denomination                                                                               | RC & C of I                                                                                                                                                                                                                                                                                                                                                                                                                                                                                                                                                                                                                                                                               |
| Place of Worship                                                                           | No                                                                                                                                                                                                                                                                                                                                                                                                                                                                                                                                                                                                                                                                                        |
| Pattern Day                                                                                | No                                                                                                                                                                                                                                                                                                                                                                                                                                                                                                                                                                                                                                                                                        |
| Owner                                                                                      | Longford County Council                                                                                                                                                                                                                                                                                                                                                                                                                                                                                                                                                                                                                                                                   |
| Number of inscribed memorials                                                              | 330                                                                                                                                                                                                                                                                                                                                                                                                                                                                                                                                                                                                                                                                                       |
| Date of oldest inscription Date of latest inscription Access Access Form Gateways & Stiles | There is an old pre Norman memorial removedfor safe keeping. There are other memorials ofantiquity in the Graveyard. But below is theoldest script inscribed memorialFerrallI.N.R.I.Ora Pro Anima Conaty Ferrall de Lislea.Armigeri ibidemDefuncti 18 Januarii An. Do. 1644Et Pro Anima Margaretae Geraldine relict ofConatyI.H.S.Thomas Joseph Keenan, Ratharney, died19 <sup>th</sup> March 2004 aged 83 years.Public, but access is restricted at themoment where work is being carried outon the old AbbeyGravel & Concrete PathsLarge & small wrought iron gates fromroad. And 2 further small gates, one fromGraveyard to private lands leading toAbbey and one from these lands to |
| Wheelchair Access                                                                          | Abbey and one from these lands to<br>Abbey<br>Partial                                                                                                                                                                                                                                                                                                                                                                                                                                                                                                                                                                                                                                     |
| Parking Space                                                                              | None designated                                                                                                                                                                                                                                                                                                                                                                                                                                                                                                                                                                                                                                                                           |
| Pathways                                                                                   |                                                                                                                                                                                                                                                                                                                                                                                                                                                                                                                                                                                                                                                                                           |
|                                                                                            | Concrete, around the Graveyard                                                                                                                                                                                                                                                                                                                                                                                                                                                                                                                                                                                                                                                            |
| Boundary Type                                                                              | Concrete, around the GraveyardStonewall. Section at corner along roadhas an iron rail mounted on it                                                                                                                                                                                                                                                                                                                                                                                                                                                                                                                                                                                       |
| Boundary Type<br>Boundary Condition                                                        | Stonewall. Section at corner along road                                                                                                                                                                                                                                                                                                                                                                                                                                                                                                                                                                                                                                                   |
|                                                                                            | Stonewall. Section at corner along road<br>has an iron rail mounted on it                                                                                                                                                                                                                                                                                                                                                                                                                                                                                                                                                                                                                 |
| Boundary Condition                                                                         | Stonewall. Section at corner along road<br>has an iron rail mounted on it<br>Good.                                                                                                                                                                                                                                                                                                                                                                                                                                                                                                                                                                                                        |

County Longford Graveyard Inventory

| Historical Ruins or Artefacts                       | Abbey, Tower house, vaults, ancient                                         |
|-----------------------------------------------------|-----------------------------------------------------------------------------|
|                                                     | stones as well as standing and flat                                         |
|                                                     | memorials                                                                   |
| Directional Signage and its condition               | None                                                                        |
| Information Panels and their condition              | Yes. Good condition                                                         |
| Signs of vandalism                                  | None.                                                                       |
| Area Engineer                                       | Longford County Council                                                     |
|                                                     | Sanitary and Environment Dept.                                              |
| Described in Irigh Church Termographics             | Tel. 043- 43356                                                             |
| Recorded in Irish Church Temporalities              | Yes                                                                         |
| Commission Report for Period 1869- 80<br>RMP Number | LFO23-113. Abbey                                                            |
| RPS Number                                          | Not listed                                                                  |
| Caretaker & contact number                          | Mr. Peter Courtney. 044 - 57704                                             |
|                                                     | Mr. Brendan Quigley. 044- 57465                                             |
| Graveyard Committee & contact number                | Rev. Peter Tiernan. P.P. Carrickedmond.                                     |
| Clergy & contact number                             | 044-57442                                                                   |
| Burial registers & their location and dates         | 30/11/1944 to present.                                                      |
|                                                     | Available at Local Studies Section                                          |
|                                                     | Longford Library HQ.                                                        |
| Published references & location                     | The Cistercians Monasteries of Ireland                                      |
|                                                     | Roger Stalley                                                               |
|                                                     |                                                                             |
|                                                     | History of the County Longford                                              |
|                                                     | By James P. Farrell. 1891                                                   |
|                                                     | Records Relating to the Diocese of                                          |
|                                                     | Ardagh and Clonmacnoise                                                     |
|                                                     | By Very Rev. John Canon Monahan D.D.                                        |
|                                                     | V.F. 1886                                                                   |
|                                                     | Ordnance Survey of the County Longford                                      |
|                                                     | John O'Donovan 1836-37                                                      |
|                                                     |                                                                             |
|                                                     | History of the Diocese of Ardagh                                            |
|                                                     | Revd. Dr. James McNamee. 1954.                                              |
|                                                     |                                                                             |
|                                                     | Topographical Dictionary of Ireland                                         |
|                                                     | Samuel Lewis.                                                               |
|                                                     | Teathba                                                                     |
|                                                     | Longford Historical Society Publication.                                    |
|                                                     | Dec. 1969 Vol. 1 No. 1                                                      |
|                                                     |                                                                             |
|                                                     |                                                                             |
|                                                     | Irish Churches and Monastic Buildings                                       |
|                                                     | Leask.                                                                      |
|                                                     | Ardach & Clonmannias Antiquarian                                            |
|                                                     | Ardagh & Clonmacnoise Antiquarian<br>Society Journal. 1942 Vol. 2. No.8 and |
|                                                     | 500101 y 50111111. 1772 V01. 2. 140.0 Ullu                                  |

Entrance

Boundary

Sign

Abbey

Artefact

Artefact

Artefact

Tower