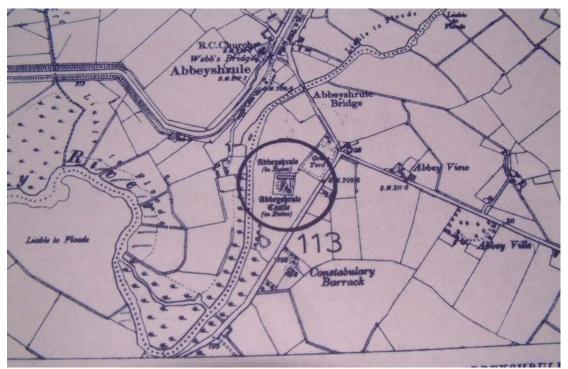

| 500101 y 50111111. 1772 V01. 2. 140.0 Ullu                                  |

|                                    | 1940 Vol. 2 No. 7<br><i>Album and Memorandum</i><br>Rev. Edward O'Reilly. 1942. |
|------------------------------------|---------------------------------------------------------------------------------|
|                                    | Available at Local Studies Section<br>Longford Library HQ.                      |
| Memorial inscription documentation | Jimmy Lennon (Rough Proof Only)                                                 |
| Location of transcripts            | Curracreehan, Moydow, Co. Longford.                                             |



Entrance



Boundary



Sign



Abbey



Artefact



Artefact



Artefact



Tower



Terrain



RMP Map