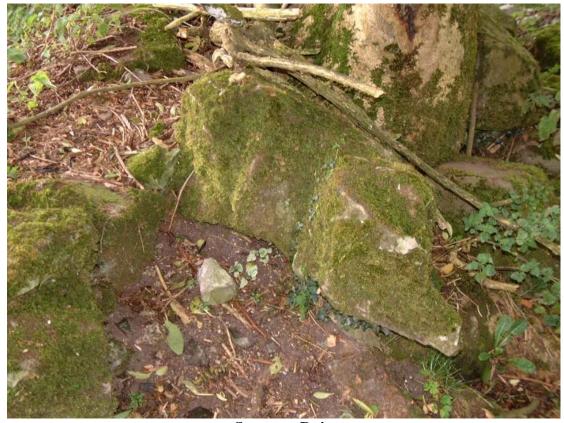

County Longford Graveyard Inventory

| None of Fieldworker & Date of Avdit Limmy Longon Avoust 2005 |                                           |
|--------------------------------------------------------------|-------------------------------------------|
| Name of Fieldworker & Date of Audit                          | Jimmy Lennon: August 2005                 |
| Name of Graveyard                                            | Not known                                 |
| Dedication                                                   | None                                      |
| Townland                                                     | Aughintemple                              |
| Parish                                                       | Ardagh                                    |
| Diocese                                                      | Ardagh & Clonmacnoise                     |
| County                                                       | Longford                                  |
| Nearest National Primary National                            | R393                                      |
| Secondary or Regional Road                                   | Classi                                    |
| Current Status                                               | Closed                                    |
| Graveyard Description                                        | Traces of a circular enclosure in the     |
|                                                              | centre of which is what appears to be the |
| Donomination                                                 | ruins or foundation of a building         |
| Denomination  Place of Worship                               | N/A                                       |
| Place of Worship                                             | N/A                                       |
| Pattern Day                                                  | N/A                                       |
| Owner                                                        | Private, on the lands of Patrick Sullivan |
| Number of inscribed memorials                                | N/A                                       |
| Date of oldest inscription                                   | N/A                                       |
| Date of latest inscription                                   | N/A                                       |
| Access                                                       | Private                                   |
| Access Form                                                  | Grass                                     |
| Gateways & Stiles                                            | None                                      |
| Wheelchair Access                                            | None                                      |
| Parking Space                                                | None                                      |
| Pathways                                                     | None                                      |
| Boundary Type                                                | None                                      |
| Terrain                                                      | Flat                                      |
| Growth of vegetation                                         | N/A                                       |
| Overall condition                                            | N/A                                       |
| Historical Ruins or Artefacts                                | Traces of ruins and enclosure             |
| Directional Signage and its condition                        | None                                      |
| Information Panels and their condition                       | None                                      |
| Signs of vandalism                                           | None                                      |
| Recorded in Irish Church Temporalities                       | No                                        |
| Commission Report for Period 1869- 80                        | L FO14 00201 C' 1 0 C                     |
| RMP Number                                                   | LFO14-09201. Church & Graveyard           |
| RPS Number                                                   | Not listed                                |
| Caretaker & contact number                                   | N/A                                       |
| Graveyard Committee & contact number                         | N/A                                       |
| Clergy & contact number                                      | N/A                                       |
| Burial registers & their location and dates                  | N/A                                       |
| Published references & location                              | O'Donovan Survey1837                      |
|                                                              | Guardians of the Flame.                   |
|                                                              | Faith and Mission History August 2000     |
|                                                              | Available at Local Studies Section        |
|                                                              |                                           |

## Aughintemple Site

Site

Traces of building

**Stones at Ruin** 

RMP Map.