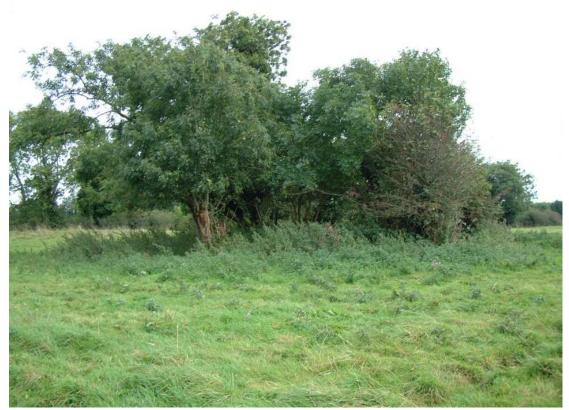

County Longford Graveyard Inventory

| None of Fieldworker & Date of Avdit Limmy Longon Avoust 2005 |                                           |
|--------------------------------------------------------------|-------------------------------------------|
| Name of Fieldworker & Date of Audit                          | Jimmy Lennon: August 2005                 |
| Name of Graveyard                                            | Not known                                 |
| Dedication                                                   | None                                      |
| Townland                                                     | Aughintemple                              |
| Parish                                                       | Ardagh                                    |
| Diocese                                                      | Ardagh & Clonmacnoise                     |
| County                                                       | Longford                                  |
| Nearest National Primary National                            | R393                                      |
| Secondary or Regional Road                                   | Classi                                    |
| Current Status                                               | Closed                                    |
| Graveyard Description                                        | Traces of a circular enclosure in the     |
|                                                              | centre of which is what appears to be the |
| Donomination                                                 | ruins or foundation of a building         |
| Denomination  Place of Worship                               | N/A                                       |
| Place of Worship                                             | N/A                                       |
| Pattern Day                                                  | N/A                                       |
| Owner                                                        | Private, on the lands of Patrick Sullivan |
| Number of inscribed memorials                                | N/A                                       |
| Date of oldest inscription                                   | N/A                                       |
| Date of latest inscription                                   | N/A                                       |
| Access                                                       | Private                                   |
| Access Form                                                  | Grass                                     |
| Gateways & Stiles                                            | None                                      |
| Wheelchair Access                                            | None                                      |
| Parking Space                                                | None                                      |
| Pathways                                                     | None                                      |
| Boundary Type                                                | None                                      |
| Terrain                                                      | Flat                                      |
| Growth of vegetation                                         | N/A                                       |
| Overall condition                                            | N/A                                       |
| Historical Ruins or Artefacts                                | Traces of ruins and enclosure             |
| Directional Signage and its condition                        | None                                      |
| Information Panels and their condition                       | None                                      |
| Signs of vandalism                                           | None                                      |
| Recorded in Irish Church Temporalities                       | No                                        |
| Commission Report for Period 1869- 80                        | L FO14 00201 C' 1 0 C                     |
| RMP Number                                                   | LFO14-09201. Church & Graveyard           |
| RPS Number                                                   | Not listed                                |
| Caretaker & contact number                                   | N/A                                       |
| Graveyard Committee & contact number                         | N/A                                       |
| Clergy & contact number                                      | N/A                                       |
| Burial registers & their location and dates                  | N/A                                       |
| Published references & location                              | O'Donovan Survey1837                      |
|                                                              | Guardians of the Flame.                   |
|                                                              | Faith and Mission History August 2000     |
|                                                              | Available at Local Studies Section        |
|                                                              |                                           |

## Aughintemple Site

Site

Traces of building

**Stones at Ruin** 

RMP Map.