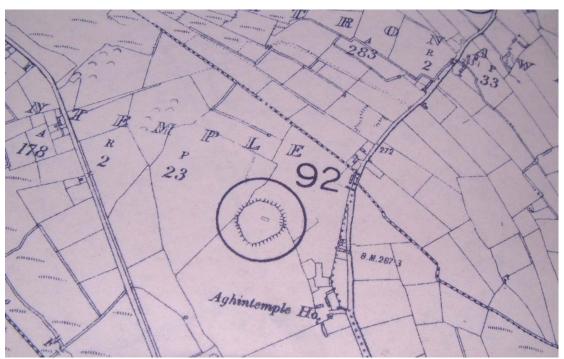

County Longford Graveyard Inventory

| None of Fieldworker & Date of Avdit Limmy Longon Avoust 2005 |                                           |
|--------------------------------------------------------------|-------------------------------------------|
| Name of Fieldworker & Date of Audit                          | Jimmy Lennon: August 2005                 |
| Name of Graveyard                                            | Not known                                 |
| Dedication                                                   | None                                      |
| Townland                                                     | Aughintemple                              |
| Parish                                                       | Ardagh                                    |
| Diocese                                                      | Ardagh & Clonmacnoise                     |
| County                                                       | Longford                                  |
| Nearest National Primary National                            | R393                                      |
| Secondary or Regional Road                                   | Classi                                    |
| Current Status                                               | Closed                                    |
| Graveyard Description                                        | Traces of a circular enclosure in the     |
|                                                              | centre of which is what appears to be the |
| Donomination                                                 | ruins or foundation of a building         |
| Denomination  Place of Worship                               | N/A                                       |
| Place of Worship                                             | N/A                                       |
| Pattern Day                                                  | N/A                                       |
| Owner                                                        | Private, on the lands of Patrick Sullivan |
| Number of inscribed memorials                                | N/A                                       |
| Date of oldest inscription                                   | N/A                                       |
| Date of latest inscription                                   | N/A                                       |
| Access                                                       | Private                                   |
| Access Form                                                  | Grass                                     |
| Gateways & Stiles                                            | None                                      |
| Wheelchair Access                                            | None                                      |
| Parking Space                                                | None                                      |
| Pathways                                                     | None                                      |
| Boundary Type                                                | None                                      |
| Terrain                                                      | Flat                                      |
| Growth of vegetation                                         | N/A                                       |
| Overall condition                                            | N/A                                       |
| Historical Ruins or Artefacts                                | Traces of ruins and enclosure             |
| Directional Signage and its condition                        | None                                      |
| Information Panels and their condition                       | None                                      |
| Signs of vandalism                                           | None                                      |
| Recorded in Irish Church Temporalities                       | No                                        |
| Commission Report for Period 1869- 80                        | L FO14 00201 C' 1 0 C                     |
| RMP Number                                                   | LFO14-09201. Church & Graveyard           |
| RPS Number                                                   | Not listed                                |
| Caretaker & contact number                                   | N/A                                       |
| Graveyard Committee & contact number                         | N/A                                       |
| Clergy & contact number                                      | N/A                                       |
| Burial registers & their location and dates                  | N/A                                       |
| Published references & location                              | O'Donovan Survey1837                      |
|                                                              | Guardians of the Flame.                   |
|                                                              | Faith and Mission History August 2000     |
|                                                              | Available at Local Studies Section        |
|                                                              |                                           |

## Aughintemple Site

Site

Traces of building

**Stones at Ruin** 

RMP Map.