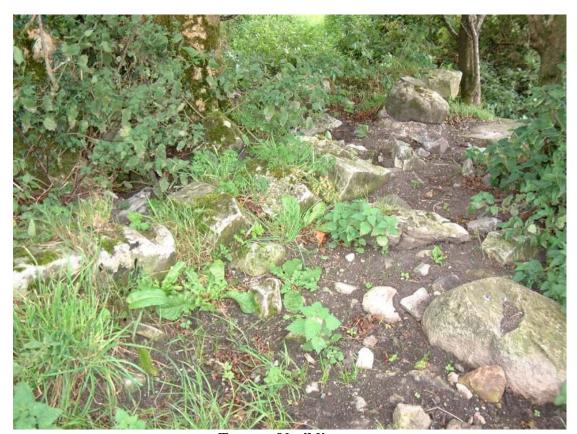

County Longford Graveyard Inventory

| None of Fieldworker & Date of Avdit Limmy Longon Avoust 2005 |                                           |
|--------------------------------------------------------------|-------------------------------------------|
| Name of Fieldworker & Date of Audit                          | Jimmy Lennon: August 2005                 |
| Name of Graveyard                                            | Not known                                 |
| Dedication                                                   | None                                      |
| Townland                                                     | Aughintemple                              |
| Parish                                                       | Ardagh                                    |
| Diocese                                                      | Ardagh & Clonmacnoise                     |
| County                                                       | Longford                                  |
| Nearest National Primary National                            | R393                                      |
| Secondary or Regional Road                                   | Classi                                    |
| Current Status                                               | Closed                                    |
| Graveyard Description                                        | Traces of a circular enclosure in the     |
|                                                              | centre of which is what appears to be the |
| Donomination                                                 | ruins or foundation of a building         |
| Denomination  Place of Worship                               | N/A                                       |
| Place of Worship                                             | N/A                                       |
| Pattern Day                                                  | N/A                                       |
| Owner                                                        | Private, on the lands of Patrick Sullivan |
| Number of inscribed memorials                                | N/A                                       |
| Date of oldest inscription                                   | N/A                                       |
| Date of latest inscription                                   | N/A                                       |
| Access                                                       | Private                                   |
| Access Form                                                  | Grass                                     |
| Gateways & Stiles                                            | None                                      |
| Wheelchair Access                                            | None                                      |
| Parking Space                                                | None                                      |
| Pathways                                                     | None                                      |
| Boundary Type                                                | None                                      |
| Terrain                                                      | Flat                                      |
| Growth of vegetation                                         | N/A                                       |
| Overall condition                                            | N/A                                       |
| Historical Ruins or Artefacts                                | Traces of ruins and enclosure             |
| Directional Signage and its condition                        | None                                      |
| Information Panels and their condition                       | None                                      |
| Signs of vandalism                                           | None                                      |
| Recorded in Irish Church Temporalities                       | No                                        |
| Commission Report for Period 1869- 80                        | L FO14 00201 C' 1 0 C                     |
| RMP Number                                                   | LFO14-09201. Church & Graveyard           |
| RPS Number                                                   | Not listed                                |
| Caretaker & contact number                                   | N/A                                       |
| Graveyard Committee & contact number                         | N/A                                       |
| Clergy & contact number                                      | N/A                                       |
| Burial registers & their location and dates                  | N/A                                       |
| Published references & location                              | O'Donovan Survey1837                      |
|                                                              | Guardians of the Flame.                   |
|                                                              | Faith and Mission History August 2000     |
|                                                              | Available at Local Studies Section        |
|                                                              |                                           |

## Aughintemple Site

Site

Traces of building

**Stones at Ruin** 

RMP Map.