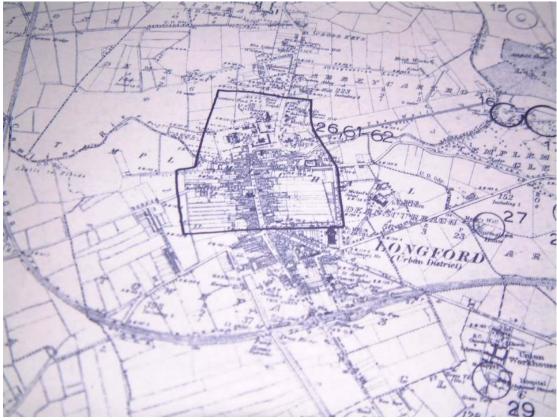

County Longford Graveyard Inventory

| Name of Fieldworker & Date of Audit  Name of Graveyard  Dedication  Location  Parish  Diocese  N/A  County  Nearest National Primary National Secondary or Regional Road.  Current Status  Graveyard Description  Denomination  Sattery Road  Not known  Battery Road  Not known  Location  Not known  Location  Battery Road  Yemplemichael  N/A  Longford  N4  Closed  Closed  Completely overgrown  Presbyterian |
|---------------------------------------------------------------------------------------------------------------------------------------------------------------------------------------------------------------------------------------------------------------------------------------------------------------------------------------------------------------------------------------------------------------------|
| DedicationNot knownLocationBattery RoadParishTemplemichaelDioceseN/ACountyLongfordNearest National Primary National<br>Secondary or Regional Road.N4Current StatusClosedGraveyard DescriptionCompletely overgrown                                                                                                                                                                                                   |
| LocationBattery RoadParishTemplemichaelDioceseN/ACountyLongfordNearest National Primary National<br>Secondary or Regional Road.N4Current StatusClosedGraveyard DescriptionCompletely overgrown                                                                                                                                                                                                                      |
| Parish Templemichael Diocese N/A County Longford Nearest National Primary National Secondary or Regional Road. Current Status Closed Graveyard Description Completely overgrown                                                                                                                                                                                                                                     |
| DioceseN/ACountyLongfordNearest National Primary National<br>Secondary or Regional Road.N4Current StatusClosedGraveyard DescriptionCompletely overgrown                                                                                                                                                                                                                                                             |
| County Longford  Nearest National Primary National N4 Secondary or Regional Road.  Current Status Closed  Graveyard Description Completely overgrown                                                                                                                                                                                                                                                                |
| Nearest National Primary National<br>Secondary or Regional Road.N4Current StatusClosedGraveyard DescriptionCompletely overgrown                                                                                                                                                                                                                                                                                     |
| Secondary or Regional Road.  Current Status  Closed  Graveyard Description  Completely overgrown                                                                                                                                                                                                                                                                                                                    |
| Current Status Closed Graveyard Description Completely overgrown                                                                                                                                                                                                                                                                                                                                                    |
| Graveyard Description Completely overgrown                                                                                                                                                                                                                                                                                                                                                                          |
|                                                                                                                                                                                                                                                                                                                                                                                                                     |
| Denomination Presbyterian                                                                                                                                                                                                                                                                                                                                                                                           |
| 2 chomination 1 today to hair                                                                                                                                                                                                                                                                                                                                                                                       |
| Place of Worship No                                                                                                                                                                                                                                                                                                                                                                                                 |
| Pattern Day No.                                                                                                                                                                                                                                                                                                                                                                                                     |
| Owner Presbyterian Church                                                                                                                                                                                                                                                                                                                                                                                           |
| Number of inscribed memorials 19                                                                                                                                                                                                                                                                                                                                                                                    |
| Date of oldest inscription Parks family (Willm & Mary) with a date                                                                                                                                                                                                                                                                                                                                                  |
| of November 1813                                                                                                                                                                                                                                                                                                                                                                                                    |
| Date of latest inscription George F. Montgomery, Longford. Died                                                                                                                                                                                                                                                                                                                                                     |
| 29 <sup>th</sup> December 1946.                                                                                                                                                                                                                                                                                                                                                                                     |
| Access Private                                                                                                                                                                                                                                                                                                                                                                                                      |
| Access Form Tar to gate of Graveyard                                                                                                                                                                                                                                                                                                                                                                                |
| Gateways & Stiles Gate sheeted with galvanised iron.                                                                                                                                                                                                                                                                                                                                                                |
| Wheelchair Access  As far as entrance to the Graveyard only                                                                                                                                                                                                                                                                                                                                                         |
| Parking Space None                                                                                                                                                                                                                                                                                                                                                                                                  |
| Pathways None visible                                                                                                                                                                                                                                                                                                                                                                                               |
| Boundary condition Concrete wall next Kelly home. Unable                                                                                                                                                                                                                                                                                                                                                            |
| to gain access to check the remainder                                                                                                                                                                                                                                                                                                                                                                               |
| Terrain Unable to see with overgrown vegetation                                                                                                                                                                                                                                                                                                                                                                     |
| Growth of vegetation Overgrown                                                                                                                                                                                                                                                                                                                                                                                      |
| Overall condition Very poor                                                                                                                                                                                                                                                                                                                                                                                         |
| Historical Ruins or Artefacts  None                                                                                                                                                                                                                                                                                                                                                                                 |
| Directional Signage and its condition  Two 'Graveyard' signs one twisted and                                                                                                                                                                                                                                                                                                                                        |
| out of public view                                                                                                                                                                                                                                                                                                                                                                                                  |
| Information Panels and their condition None                                                                                                                                                                                                                                                                                                                                                                         |
| Signs of vandalism None                                                                                                                                                                                                                                                                                                                                                                                             |
| Recorded in Irish Church Temporalities No                                                                                                                                                                                                                                                                                                                                                                           |
| Commission Report for Period 1869- 80                                                                                                                                                                                                                                                                                                                                                                               |
| RMP Number Not specifically listed, but located within                                                                                                                                                                                                                                                                                                                                                              |
|                                                                                                                                                                                                                                                                                                                                                                                                                     |
| an area that is encircled on the map, i.e.                                                                                                                                                                                                                                                                                                                                                                          |
| LF013 – 26,61,62  RPS Number Not listed                                                                                                                                                                                                                                                                                                                                                                             |
|                                                                                                                                                                                                                                                                                                                                                                                                                     |
| Caretaker & contact number  No one that Rev. Lockington knows of  None that Rev. Lockington knows of                                                                                                                                                                                                                                                                                                                |
| Graveyard Committee & contact number None that Rev. Lockington knows of                                                                                                                                                                                                                                                                                                                                             |
| Clergy & contact number Rev. Stephen Lockington, Mullingar. 044-43548                                                                                                                                                                                                                                                                                                                                               |
| Burial registers & their location and dates None to be found                                                                                                                                                                                                                                                                                                                                                        |

Presbyterian Cemetery, Battery Road.

Entrance

Sign

Overview

RMP Map