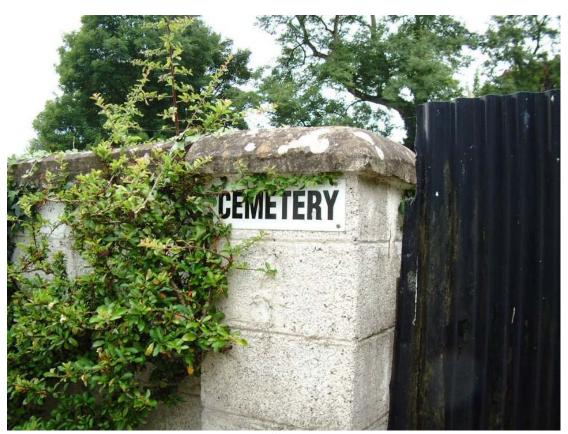

County Longford Graveyard Inventory

| Name of Fieldworker & Date of Audit  Name of Graveyard  Dedication  Location  Parish  Diocese  N/A  County  Nearest National Primary National Secondary or Regional Road.  Current Status  Graveyard Description  Denomination  Sattery Road  Not known  Battery Road  Not known  Location  Not known  Location  Battery Road  Yemplemichael  N/A  Longford  N4  Closed  Closed  Completely overgrown  Presbyterian |
|---------------------------------------------------------------------------------------------------------------------------------------------------------------------------------------------------------------------------------------------------------------------------------------------------------------------------------------------------------------------------------------------------------------------|
| DedicationNot knownLocationBattery RoadParishTemplemichaelDioceseN/ACountyLongfordNearest National Primary National<br>Secondary or Regional Road.N4Current StatusClosedGraveyard DescriptionCompletely overgrown                                                                                                                                                                                                   |
| LocationBattery RoadParishTemplemichaelDioceseN/ACountyLongfordNearest National Primary National<br>Secondary or Regional Road.N4Current StatusClosedGraveyard DescriptionCompletely overgrown                                                                                                                                                                                                                      |
| Parish Templemichael Diocese N/A County Longford Nearest National Primary National Secondary or Regional Road. Current Status Closed Graveyard Description Completely overgrown                                                                                                                                                                                                                                     |
| DioceseN/ACountyLongfordNearest National Primary National<br>Secondary or Regional Road.N4Current StatusClosedGraveyard DescriptionCompletely overgrown                                                                                                                                                                                                                                                             |
| County Longford  Nearest National Primary National N4 Secondary or Regional Road.  Current Status Closed  Graveyard Description Completely overgrown                                                                                                                                                                                                                                                                |
| Nearest National Primary National<br>Secondary or Regional Road.N4Current StatusClosedGraveyard DescriptionCompletely overgrown                                                                                                                                                                                                                                                                                     |
| Secondary or Regional Road.  Current Status  Closed  Graveyard Description  Completely overgrown                                                                                                                                                                                                                                                                                                                    |
| Current Status Closed Graveyard Description Completely overgrown                                                                                                                                                                                                                                                                                                                                                    |
| Graveyard Description Completely overgrown                                                                                                                                                                                                                                                                                                                                                                          |
|                                                                                                                                                                                                                                                                                                                                                                                                                     |
| Denomination Presbyterian                                                                                                                                                                                                                                                                                                                                                                                           |
| 2 chomination 1 today to hair                                                                                                                                                                                                                                                                                                                                                                                       |
| Place of Worship No                                                                                                                                                                                                                                                                                                                                                                                                 |
| Pattern Day No.                                                                                                                                                                                                                                                                                                                                                                                                     |
| Owner Presbyterian Church                                                                                                                                                                                                                                                                                                                                                                                           |
| Number of inscribed memorials 19                                                                                                                                                                                                                                                                                                                                                                                    |
| Date of oldest inscription Parks family (Willm & Mary) with a date                                                                                                                                                                                                                                                                                                                                                  |
| of November 1813                                                                                                                                                                                                                                                                                                                                                                                                    |
| Date of latest inscription George F. Montgomery, Longford. Died                                                                                                                                                                                                                                                                                                                                                     |
| 29 <sup>th</sup> December 1946.                                                                                                                                                                                                                                                                                                                                                                                     |
| Access Private                                                                                                                                                                                                                                                                                                                                                                                                      |
| Access Form Tar to gate of Graveyard                                                                                                                                                                                                                                                                                                                                                                                |
| Gateways & Stiles Gate sheeted with galvanised iron.                                                                                                                                                                                                                                                                                                                                                                |
| Wheelchair Access  As far as entrance to the Graveyard only                                                                                                                                                                                                                                                                                                                                                         |
| Parking Space None                                                                                                                                                                                                                                                                                                                                                                                                  |
| Pathways None visible                                                                                                                                                                                                                                                                                                                                                                                               |
| Boundary condition Concrete wall next Kelly home. Unable                                                                                                                                                                                                                                                                                                                                                            |
| to gain access to check the remainder                                                                                                                                                                                                                                                                                                                                                                               |
| Terrain Unable to see with overgrown vegetation                                                                                                                                                                                                                                                                                                                                                                     |
| Growth of vegetation Overgrown                                                                                                                                                                                                                                                                                                                                                                                      |
| Overall condition Very poor                                                                                                                                                                                                                                                                                                                                                                                         |
| Historical Ruins or Artefacts  None                                                                                                                                                                                                                                                                                                                                                                                 |
| Directional Signage and its condition  Two 'Graveyard' signs one twisted and                                                                                                                                                                                                                                                                                                                                        |
| out of public view                                                                                                                                                                                                                                                                                                                                                                                                  |
| Information Panels and their condition None                                                                                                                                                                                                                                                                                                                                                                         |
| Signs of vandalism None                                                                                                                                                                                                                                                                                                                                                                                             |
| Recorded in Irish Church Temporalities No                                                                                                                                                                                                                                                                                                                                                                           |
| Commission Report for Period 1869- 80                                                                                                                                                                                                                                                                                                                                                                               |
| RMP Number Not specifically listed, but located within                                                                                                                                                                                                                                                                                                                                                              |
|                                                                                                                                                                                                                                                                                                                                                                                                                     |
| an area that is encircled on the map, i.e.                                                                                                                                                                                                                                                                                                                                                                          |
| LF013 – 26,61,62  RPS Number Not listed                                                                                                                                                                                                                                                                                                                                                                             |
|                                                                                                                                                                                                                                                                                                                                                                                                                     |
| Caretaker & contact number  No one that Rev. Lockington knows of  None that Rev. Lockington knows of                                                                                                                                                                                                                                                                                                                |
| Graveyard Committee & contact number None that Rev. Lockington knows of                                                                                                                                                                                                                                                                                                                                             |
| Clergy & contact number Rev. Stephen Lockington, Mullingar. 044-43548                                                                                                                                                                                                                                                                                                                                               |
| Burial registers & their location and dates None to be found                                                                                                                                                                                                                                                                                                                                                        |

Presbyterian Cemetery, Battery Road.

Entrance

Sign

Overview

RMP Map