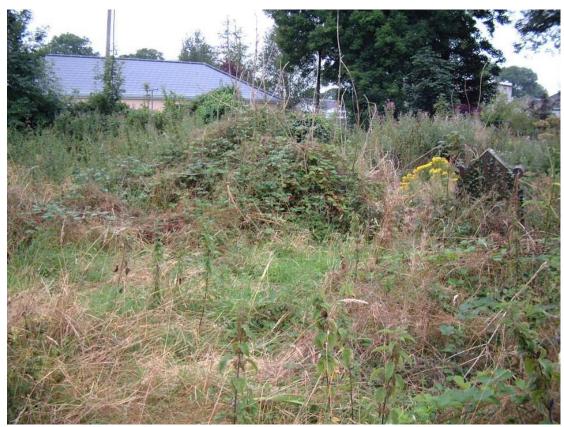

County Longford Graveyard Inventory

| Name of Fieldworker & Date of Audit  Name of Graveyard  Dedication  Location  Parish  Diocese  N/A  County  Nearest National Primary National Secondary or Regional Road.  Current Status  Graveyard Description  Denomination  Sattery Road  Not known  Battery Road  Not known  Location  Not known  Location  Battery Road  Yemplemichael  N/A  Longford  N4  Closed  Closed  Completely overgrown  Presbyterian |
|---------------------------------------------------------------------------------------------------------------------------------------------------------------------------------------------------------------------------------------------------------------------------------------------------------------------------------------------------------------------------------------------------------------------|
| DedicationNot knownLocationBattery RoadParishTemplemichaelDioceseN/ACountyLongfordNearest National Primary National<br>Secondary or Regional Road.N4Current StatusClosedGraveyard DescriptionCompletely overgrown                                                                                                                                                                                                   |
| LocationBattery RoadParishTemplemichaelDioceseN/ACountyLongfordNearest National Primary National<br>Secondary or Regional Road.N4Current StatusClosedGraveyard DescriptionCompletely overgrown                                                                                                                                                                                                                      |
| Parish Templemichael Diocese N/A County Longford Nearest National Primary National Secondary or Regional Road. Current Status Closed Graveyard Description Completely overgrown                                                                                                                                                                                                                                     |
| DioceseN/ACountyLongfordNearest National Primary National<br>Secondary or Regional Road.N4Current StatusClosedGraveyard DescriptionCompletely overgrown                                                                                                                                                                                                                                                             |
| County Longford  Nearest National Primary National N4 Secondary or Regional Road.  Current Status Closed  Graveyard Description Completely overgrown                                                                                                                                                                                                                                                                |
| Nearest National Primary National<br>Secondary or Regional Road.N4Current StatusClosedGraveyard DescriptionCompletely overgrown                                                                                                                                                                                                                                                                                     |
| Secondary or Regional Road.  Current Status  Closed  Graveyard Description  Completely overgrown                                                                                                                                                                                                                                                                                                                    |
| Current Status Closed Graveyard Description Completely overgrown                                                                                                                                                                                                                                                                                                                                                    |
| Graveyard Description Completely overgrown                                                                                                                                                                                                                                                                                                                                                                          |
|                                                                                                                                                                                                                                                                                                                                                                                                                     |
| Denomination Presbyterian                                                                                                                                                                                                                                                                                                                                                                                           |
| 2 chomination 1 today to hair                                                                                                                                                                                                                                                                                                                                                                                       |
| Place of Worship No                                                                                                                                                                                                                                                                                                                                                                                                 |
| Pattern Day No.                                                                                                                                                                                                                                                                                                                                                                                                     |
| Owner Presbyterian Church                                                                                                                                                                                                                                                                                                                                                                                           |
| Number of inscribed memorials 19                                                                                                                                                                                                                                                                                                                                                                                    |
| Date of oldest inscription Parks family (Willm & Mary) with a date                                                                                                                                                                                                                                                                                                                                                  |
| of November 1813                                                                                                                                                                                                                                                                                                                                                                                                    |
| Date of latest inscription George F. Montgomery, Longford. Died                                                                                                                                                                                                                                                                                                                                                     |
| 29 <sup>th</sup> December 1946.                                                                                                                                                                                                                                                                                                                                                                                     |
| Access Private                                                                                                                                                                                                                                                                                                                                                                                                      |
| Access Form Tar to gate of Graveyard                                                                                                                                                                                                                                                                                                                                                                                |
| Gateways & Stiles Gate sheeted with galvanised iron.                                                                                                                                                                                                                                                                                                                                                                |
| Wheelchair Access  As far as entrance to the Graveyard only                                                                                                                                                                                                                                                                                                                                                         |
| Parking Space None                                                                                                                                                                                                                                                                                                                                                                                                  |
| Pathways None visible                                                                                                                                                                                                                                                                                                                                                                                               |
| Boundary condition Concrete wall next Kelly home. Unable                                                                                                                                                                                                                                                                                                                                                            |
| to gain access to check the remainder                                                                                                                                                                                                                                                                                                                                                                               |
| Terrain Unable to see with overgrown vegetation                                                                                                                                                                                                                                                                                                                                                                     |
| Growth of vegetation Overgrown                                                                                                                                                                                                                                                                                                                                                                                      |
| Overall condition Very poor                                                                                                                                                                                                                                                                                                                                                                                         |
| Historical Ruins or Artefacts  None                                                                                                                                                                                                                                                                                                                                                                                 |
| Directional Signage and its condition  Two 'Graveyard' signs one twisted and                                                                                                                                                                                                                                                                                                                                        |
| out of public view                                                                                                                                                                                                                                                                                                                                                                                                  |
| Information Panels and their condition None                                                                                                                                                                                                                                                                                                                                                                         |
| Signs of vandalism None                                                                                                                                                                                                                                                                                                                                                                                             |
| Recorded in Irish Church Temporalities No                                                                                                                                                                                                                                                                                                                                                                           |
| Commission Report for Period 1869- 80                                                                                                                                                                                                                                                                                                                                                                               |
| RMP Number Not specifically listed, but located within                                                                                                                                                                                                                                                                                                                                                              |
|                                                                                                                                                                                                                                                                                                                                                                                                                     |
| an area that is encircled on the map, i.e.                                                                                                                                                                                                                                                                                                                                                                          |
| LF013 – 26,61,62  RPS Number Not listed                                                                                                                                                                                                                                                                                                                                                                             |
|                                                                                                                                                                                                                                                                                                                                                                                                                     |
| Caretaker & contact number  No one that Rev. Lockington knows of  None that Rev. Lockington knows of                                                                                                                                                                                                                                                                                                                |
| Graveyard Committee & contact number None that Rev. Lockington knows of                                                                                                                                                                                                                                                                                                                                             |
| Clergy & contact number Rev. Stephen Lockington, Mullingar. 044-43548                                                                                                                                                                                                                                                                                                                                               |
| Burial registers & their location and dates None to be found                                                                                                                                                                                                                                                                                                                                                        |

Presbyterian Cemetery, Battery Road.

Entrance

Sign

Overview

RMP Map