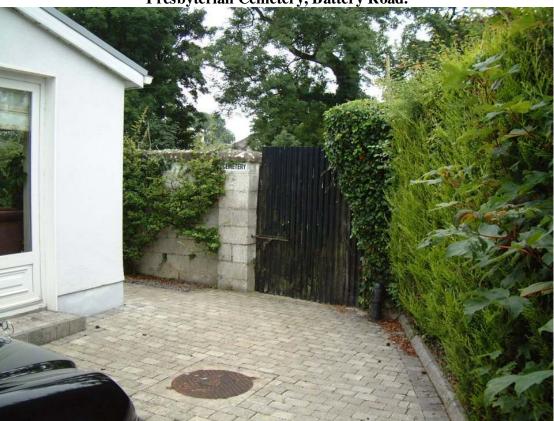

County Longford Graveyard Inventory

| Name of Fieldworker & Date of Audit  Name of Graveyard  Dedication  Location  Parish  Diocese  N/A  County  Nearest National Primary National Secondary or Regional Road.  Current Status  Graveyard Description  Denomination  Sattery Road  Not known  Battery Road  Not known  Location  Not known  Location  Battery Road  Yemplemichael  N/A  Longford  N4  Closed  Closed  Completely overgrown  Presbyterian |
|---------------------------------------------------------------------------------------------------------------------------------------------------------------------------------------------------------------------------------------------------------------------------------------------------------------------------------------------------------------------------------------------------------------------|
| DedicationNot knownLocationBattery RoadParishTemplemichaelDioceseN/ACountyLongfordNearest National Primary National<br>Secondary or Regional Road.N4Current StatusClosedGraveyard DescriptionCompletely overgrown                                                                                                                                                                                                   |
| LocationBattery RoadParishTemplemichaelDioceseN/ACountyLongfordNearest National Primary National<br>Secondary or Regional Road.N4Current StatusClosedGraveyard DescriptionCompletely overgrown                                                                                                                                                                                                                      |
| Parish Templemichael Diocese N/A County Longford Nearest National Primary National Secondary or Regional Road. Current Status Closed Graveyard Description Completely overgrown                                                                                                                                                                                                                                     |
| DioceseN/ACountyLongfordNearest National Primary National<br>Secondary or Regional Road.N4Current StatusClosedGraveyard DescriptionCompletely overgrown                                                                                                                                                                                                                                                             |
| County Longford  Nearest National Primary National N4 Secondary or Regional Road.  Current Status Closed  Graveyard Description Completely overgrown                                                                                                                                                                                                                                                                |
| Nearest National Primary National<br>Secondary or Regional Road.N4Current StatusClosedGraveyard DescriptionCompletely overgrown                                                                                                                                                                                                                                                                                     |
| Secondary or Regional Road.  Current Status  Closed  Graveyard Description  Completely overgrown                                                                                                                                                                                                                                                                                                                    |
| Current Status Closed Graveyard Description Completely overgrown                                                                                                                                                                                                                                                                                                                                                    |
| Graveyard Description Completely overgrown                                                                                                                                                                                                                                                                                                                                                                          |
|                                                                                                                                                                                                                                                                                                                                                                                                                     |
| Denomination Presbyterian                                                                                                                                                                                                                                                                                                                                                                                           |
| 2 chomination 1 today to hair                                                                                                                                                                                                                                                                                                                                                                                       |
| Place of Worship No                                                                                                                                                                                                                                                                                                                                                                                                 |
| Pattern Day No.                                                                                                                                                                                                                                                                                                                                                                                                     |
| Owner Presbyterian Church                                                                                                                                                                                                                                                                                                                                                                                           |
| Number of inscribed memorials 19                                                                                                                                                                                                                                                                                                                                                                                    |
| Date of oldest inscription Parks family (Willm & Mary) with a date                                                                                                                                                                                                                                                                                                                                                  |
| of November 1813                                                                                                                                                                                                                                                                                                                                                                                                    |
| Date of latest inscription George F. Montgomery, Longford. Died                                                                                                                                                                                                                                                                                                                                                     |
| 29 <sup>th</sup> December 1946.                                                                                                                                                                                                                                                                                                                                                                                     |
| Access Private                                                                                                                                                                                                                                                                                                                                                                                                      |
| Access Form Tar to gate of Graveyard                                                                                                                                                                                                                                                                                                                                                                                |
| Gateways & Stiles Gate sheeted with galvanised iron.                                                                                                                                                                                                                                                                                                                                                                |
| Wheelchair Access  As far as entrance to the Graveyard only                                                                                                                                                                                                                                                                                                                                                         |
| Parking Space None                                                                                                                                                                                                                                                                                                                                                                                                  |
| Pathways None visible                                                                                                                                                                                                                                                                                                                                                                                               |
| Boundary condition Concrete wall next Kelly home. Unable                                                                                                                                                                                                                                                                                                                                                            |
| to gain access to check the remainder                                                                                                                                                                                                                                                                                                                                                                               |
| Terrain Unable to see with overgrown vegetation                                                                                                                                                                                                                                                                                                                                                                     |
| Growth of vegetation Overgrown                                                                                                                                                                                                                                                                                                                                                                                      |
| Overall condition Very poor                                                                                                                                                                                                                                                                                                                                                                                         |
| Historical Ruins or Artefacts  None                                                                                                                                                                                                                                                                                                                                                                                 |
| Directional Signage and its condition  Two 'Graveyard' signs one twisted and                                                                                                                                                                                                                                                                                                                                        |
| out of public view                                                                                                                                                                                                                                                                                                                                                                                                  |
| Information Panels and their condition None                                                                                                                                                                                                                                                                                                                                                                         |
| Signs of vandalism None                                                                                                                                                                                                                                                                                                                                                                                             |
| Recorded in Irish Church Temporalities No                                                                                                                                                                                                                                                                                                                                                                           |
| Commission Report for Period 1869- 80                                                                                                                                                                                                                                                                                                                                                                               |
| RMP Number Not specifically listed, but located within                                                                                                                                                                                                                                                                                                                                                              |
|                                                                                                                                                                                                                                                                                                                                                                                                                     |
| an area that is encircled on the map, i.e.                                                                                                                                                                                                                                                                                                                                                                          |
| LF013 – 26,61,62  RPS Number Not listed                                                                                                                                                                                                                                                                                                                                                                             |
|                                                                                                                                                                                                                                                                                                                                                                                                                     |
| Caretaker & contact number  No one that Rev. Lockington knows of  None that Rev. Lockington knows of                                                                                                                                                                                                                                                                                                                |
| Graveyard Committee & contact number None that Rev. Lockington knows of                                                                                                                                                                                                                                                                                                                                             |
| Clergy & contact number Rev. Stephen Lockington, Mullingar. 044-43548                                                                                                                                                                                                                                                                                                                                               |
| Burial registers & their location and dates None to be found                                                                                                                                                                                                                                                                                                                                                        |

Presbyterian Cemetery, Battery Road.

Entrance

Sign

Overview

RMP Map