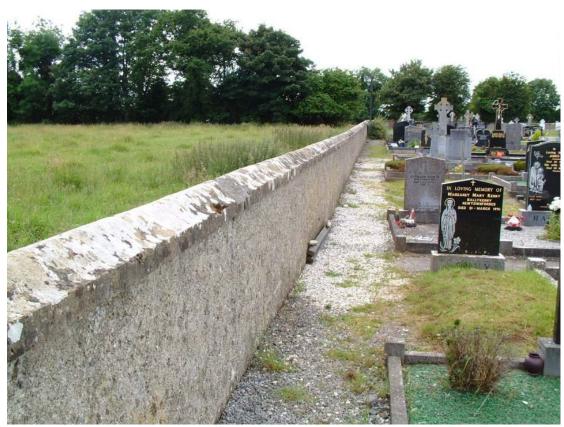

County Longford Graveyard Inventory

| Name of Graveyard Dedication Not known Townland Lamagh Parish Clonguish Diocese Ardagh & Clonmacnoise County Longford Nearest National Primary National Secondary or Regional Road Current Status Open Graveyard Description Planned layout. Standing memorials Denomination RC Place of Worship No Pattern Day No Owner Longford County Council Number of inscribed memorials Date of oldest inscription Ellen Browne, Currygranny died 19th Feb. 1931 aged 50 years Date of latest inscription Liam Quinn died 2th June 2005 Access Public. Access Porm Tar. Gateways & Stiles Vese Parking Space Yes Pathways Concrete & Tar Boundary Type Concrete wall with capping Boundary Condition Well mown Overall condition Firetional Signage and its condition Information Panels and their condition Information Panels and the |                                        | County Longjora Graveyara Inventory             |  |
|--------------------------------------------------------------------------------------------------------------------------------------------------------------------------------------------------------------------------------------------------------------------------------------------------------------------------------------------------------------------------------------------------------------------------------------------------------------------------------------------------------------------------------------------------------------------------------------------------------------------------------------------------------------------------------------------------------------------------------------------------------------------------------------------------------------------------------------------------------------------------------------------------------------------------------------------------------------------------------------------------------------------------------------------------------------------------------------------------------------------------------------------------------------------------------------------------------------------------------------------------------------------------------------------------------------------------------------------------------------------------------------------------------------------------------------------------------------------------------------------------------------------------------------------------------------------------------------------------------------------------------------------------------------------------------------------------------------------------------------------------------------------------------------------------------------------------------------------------------------------------------------------------------------------------------------------------------------------------------------------------------------------------------------------------------------------------------------------------------------------------------|----------------------------------------|-------------------------------------------------|--|
| Dedication Townland Parish Clonguish Diocese Ardagh & Clonmacnoise County Longford Nearest National Primary National Secondary or Regional Road Current Status Open Graveyard Description Planned layout. Standing memorials Denomination RC Place of Worship No Pattern Day No Owner Longford County Council Number of inscribed memorials Date of oldest inscription Liam Quinn died 2nd June 2005 Access Public. Access Form Tar. Gateways & Stiles Ves Parking Space Pathways Concrete & Tar Boundary Type Concrete wall with capping Boundary condition Very good Historical Ruins or Artefacts Directional Signage and its condition Information Panels and their condition Information Panels and  | Name of Fieldworker & Date of Audit    | Jimmy Lennon: August 2005                       |  |
| Townland Lamagh Parish Clonguish Diocese Ardagh & Clonmacnoise County Longford Nearest National Primary National Secondary or Regional Road Current Status Open Graveyard Description Planned layout. Standing memorials Denomination RC Place of Worship No Pattern Day No Owner Longford County Council Number of inscribed memorials Date of oldest inscription Ellen Browne, Currygranny died 19th Feb. 1931 aged 50 years Date of latest inscription Liam Quinn died 2nd June 2005 Access Public. Access Public. Gateways & Stiles 2 Large wrought iron gates & 2 smaller ones of similar style Wheelchair Access Yes Parking Space Yes Pathways Concrete & Tar Boundary Type Concrete wall with capping Boundary condition Good Terrain Flat Growth of vegetation Well mown Overall condition Very good Historical Ruins or Artefacts None Directional Signage and its condition Information Panels and their condition Information Panels and their condition Tegrand Clong Clong Concrete Wallar & Longford Co. Co. 'no dumping signs'. Good condition Information Panels and their condition Tegrand Co. Co. 'no dumping signs'. Good condition                                                                                                                                                                                                                                                                                                                                                                                                                                                                                                                                                                                                                                                                                                                                                                                                                                                                                                                                                                       |                                        | •                                               |  |
| Parish Diocese County Longford Nearest National Primary National Secondary or Regional Road Current Status Open Graveyard Description Planed layout. Standing memorials Denomination RC Place of Worship No Pattern Day No Owner Longford County Council Number of inscribed memorials Date of oldest inscription Ellen Browne, Currygranny died 19th Feb. 1931 aged 50 years Date of latest inscription Liam Quinn died 2nd June 2005 Access Public. Access Public. Gateways & Stiles Tar. Gateways & Stiles Yes Parking Space Pathways Concrete & Tar Boundary Type Soundary Type Soundary Condition Felat Growth of vegetation Very good Historical Ruins or Artefacts Directional Signage and its condition Information Panels and their condition Information Panels and their condition Information Panels and their condition Very good condition Information Panels and their condition Information Panels and their condition Very good condition Information Panels and their co |                                        |                                                 |  |
| Diocese Ardagh & Clonmacnoise  County Longford  Nearest National Primary National Secondary or Regional Road  Current Status Open  Graveyard Description Planned layout. Standing memorials Denomination RC  Place of Worship No  Pattern Day No  Owner Longford County Council  Number of inscribed memorials 403  Date of oldest inscription Ellen Browne, Currygranny died 19th Feb. 1931 aged 50 years  Date of latest inscription Liam Quinn died 2th June 2005  Access Public.  Access Form Tar.  Gateways & Stiles 2 Large wrought iron gates & 2 smaller ones of similar style  Wheelchair Access Yes  Pathways Concrete & Tar  Boundary Type Concrete wall with capping  Boundary Type Concrete wall with capping  Boundary Condition Well mown  Overall condition Very good  Historical Ruins or Artefacts None  Directional Signage and its condition  Information Panels and their condition  Yes, plaque relating to the new Altar & Longford Co. Co. 'no dumping signs'.  Good condition                                                                                                                                                                                                                                                                                                                                                                                                                                                                                                                                                                                                                                                                                                                                                                                                                                                                                                                                                                                                                                                                                                                         |                                        | Č                                               |  |
| County Nearest National Primary National Secondary or Regional Road Current Status Open Graveyard Description Planned layout. Standing memorials Denomination RC Place of Worship No Pattern Day No Owner Longford County Council Number of inscribed memorials Date of oldest inscription Ellen Browne, Currygranny died 19th Feb. 1931 aged 50 years Date of latest inscription Liam Quinn died 2th June 2005 Access Public. Access Form Tar. Gateways & Stiles 2 Large wrought iron gates & 2 smaller ones of similar style Wheelchair Access Pathways Concrete & Tar Boundary Type Soundary Type Concrete wall with capping Boundary condition Good Terrain Flat Growth of vegetation Well mown Overall condition Formation Panels and their condition Information Panels and their condition Information Panels and their condition Vers, plaque relating to the new Altar & Longford Co. Co. 'no dumping signs'. Good condition                                                                                                                                                                                                                                                                                                                                                                                                                                                                                                                                                                                                                                                                                                                                                                                                                                                                                                                                                                                                                                                                                                                                                                                          |                                        |                                                 |  |
| Nearest National Primary National Secondary or Regional Road  Current Status  Open  Graveyard Description  Planned layout. Standing memorials  Denomination  RC  Place of Worship  No  Owner  Longford County Council  Number of inscribed memorials  Date of oldest inscription  Ellen Browne, Currygranny died 19th  Feb. 1931 aged 50 years  Date of latest inscription  Access  Public.  Access Public.  Access Form  Gateways & Stiles  2 Large wrought iron gates & 2 smaller ones of similar style  Wheelchair Access  Pathways  Concrete & Tar  Boundary Type  Concrete wall with capping  Boundary condition  Terrain  Growth of vegetation  Overall condition  None  Directional Signage and its condition  Information Panels and their condition  Yes, plaque relating to the new Altar & Longford Co. Co. 'no dumping signs'.  Good condition                                                                                                                                                                                                                                                                                                                                                                                                                                                                                                                                                                                                                                                                                                                                                                                                                                                                                                                                                                                                                                                                                                     | Diocese                                | Ardagh & Clonmacnoise                           |  |
| Secondary or Regional Road Current Status Open Graveyard Description Planned layout. Standing memorials Denomination RC Place of Worship No Pattern Day No Owner Longford County Council Number of inscribed memorials Date of oldest inscription Ellen Browne, Currygranny died 19th Feb. 1931 aged 50 years Date of latest inscription Access Public. Access Public. Access Prom Tar. Gateways & Stiles 2 Large wrought iron gates & 2 smaller ones of similar style Wheelchair Access Pathways Concrete & Tar Boundary Type Concrete wall with capping Boundary condition Good Terrain Flat Growth of vegetation Overall condition Well mown Overall condition Information Panels and their condition Information Panels and their condition Tyes, plaque relating to the new Altar & Longford Co. Co. 'no dumping signs'. Good condition                                                                                                                                                                                                                                                                                                                                                                                                                                                                                                                                                                                                                                                                                                                                                                                                                                                                                                                                                                                                                                                                                                                                                                                                                                                                                   | County                                 | Longford                                        |  |
| Current Status Graveyard Description Planned layout. Standing memorials Denomination RC Place of Worship No Pattern Day No Owner Longford County Council Number of inscribed memorials Date of oldest inscription Ellen Browne, Currygranny died 19th Feb. 1931 aged 50 years Date of latest inscription Liam Quinn died 2th June 2005 Access Public. Access Porm Tar. Gateways & Stiles 2 Large wrought iron gates & 2 smaller ones of similar style Wheelchair Access Pathways Concrete & Tar Boundary Type Concrete wall with capping Boundary condition Good Terrain Flat Growth of vegetation Overall condition Well mown Overall condition Information Panels and their condition Very, planter of the new Altar & Longford Co. Co. 'no dumping signs'. Good condition                                                                                                                                                                                                                                                                                                                                                                                                                                                                                                                                                                                                                                                                                                                                                                                                                                                                                                                                                                                                                                                                                                                                                                                                                                                                                                                                                   |                                        | N4                                              |  |
| Graveyard Description  Denomination  RC  Place of Worship  No  Owner  Longford County Council  Number of inscribed memorials  Date of oldest inscription  Ellen Browne, Currygranny died 19th Feb. 1931 aged 50 years  Date of latest inscription  Access  Date of latest inscription  Tar.  Gateways & Stiles  Cateways & Stiles  Parking Space  Pathways  Concrete & Tar  Boundary Type  Boundary Type  Concrete wall with capping  Boundary condition  Terrain  Growth of vegetation  Overall condition  Information Panels and their condition  Information Panels and their condition  Pattern Day  No  Planned layout. Standing memorials  RC  RC  Playout.  Playout.  Panel layout. Standing memorials  RC  RC  RC  RC  Pallayout  Ava  Longford County Council  Panel 2005  Pathway June 2005  Pathways  Catrygranny died 19th Feb. 1931 aged 50 years  Liam Quinn died 2nd June 2005  Pathway June 2005  Pathways 2 Large wrought iron gates & 2 smaller ones of similar style  Concrete & Tar  Concrete & Tar  Concrete & Tar  Boundary Type  Concrete wall with capping  Good  Terrain  Flat  Growth of vegetation  Well mown  Overall condition  Very good  Historical Ruins or Artefacts  None  Directional Signage and its condition  Information Panels and their condition  Yes, plaque relating to the new Altar & Longford Co. Co. 'no dumping signs'. Good condition                                                                                                                                                                                                                                                                                                                                                                                                                                                                                                                                                                                                                                                                                                                                        | Secondary or Regional Road             |                                                 |  |
| Denomination RC Place of Worship No Pattern Day No Owner Longford County Council Number of inscribed memorials 403 Date of oldest inscription Ellen Browne, Currygranny died 19th Feb. 1931 aged 50 years Date of latest inscription Liam Quinn died 2nd June 2005 Access Public. Access Public. Access Public. Gateways & Stiles 2 Large wrought iron gates & 2 smaller ones of similar style Wheelchair Access Yes Parking Space Yes Pathways Concrete & Tar Boundary Type Concrete wall with capping Boundary condition Good Terrain Flat Growth of vegetation Well mown Overall condition Very good Historical Ruins or Artefacts None Directional Signage and its condition Information Panels and their condition Yes, plaque relating to the new Altar & Longford Co. Co. 'no dumping signs'. Good condition                                                                                                                                                                                                                                                                                                                                                                                                                                                                                                                                                                                                                                                                                                                                                                                                                                                                                                                                                                                                                                                                                                                                                                                                                                                                                                            | Current Status                         | Open                                            |  |
| Place of Worship Pattern Day No Owner Longford County Council Number of inscribed memorials Date of oldest inscription Ellen Browne, Currygranny died 19th Feb. 1931 aged 50 years  Date of latest inscription Liam Quinn died 2nd June 2005 Access Public. Access Form Tar. Gateways & Stiles 2 Large wrought iron gates & 2 smaller ones of similar style Wheelchair Access Yes Parking Space Yes Pathways Concrete & Tar Boundary Type Concrete wall with capping Boundary condition Good Terrain Flat Growth of vegetation Overall condition Very good Historical Ruins or Artefacts Directional Signage and its condition Information Panels and their condition Ves, plaque relating to the new Altar & Longford Co. Co. 'no dumping signs'. Good condition                                                                                                                                                                                                                                                                                                                                                                                                                                                                                                                                                                                                                                                                                                                                                                                                                                                                                                                                                                                                                                                                                                                                                                                                                                                                                                                                                              | Graveyard Description                  | Planned layout. Standing memorials              |  |
| Pattern Day Owner Longford County Council Number of inscribed memorials Date of oldest inscription Ellen Browne, Currygranny died 19th Feb. 1931 aged 50 years  Date of latest inscription Liam Quinn died 2nd June 2005 Access Public. Access Form Tar.  Gateways & Stiles 2 Large wrought iron gates & 2 smaller ones of similar style  Wheelchair Access Yes Parking Space Yes Pathways Concrete & Tar Boundary Type Concrete wall with capping Boundary condition Good Terrain Flat Growth of vegetation Overall condition Well mown Overall condition Very good Historical Ruins or Artefacts Directional Signage and its condition Information Panels and their condition Ves, plaque relating to the new Altar & Longford Co. Co. 'no dumping signs'. Good condition                                                                                                                                                                                                                                                                                                                                                                                                                                                                                                                                                                                                                                                                                                                                                                                                                                                                                                                                                                                                                                                                                                                                                                                                                                                                                                                                                    | Denomination                           | RC                                              |  |
| OwnerLongford County CouncilNumber of inscribed memorials403Date of oldest inscriptionEllen Browne, Currygranny died 19th Feb. 1931 aged 50 yearsDate of latest inscriptionLiam Quinn died 2nd June 2005AccessPublic.Access FormTar.Gateways & Stiles2 Large wrought iron gates & 2 smaller ones of similar styleWheelchair AccessYesParking SpaceYesPathwaysConcrete & TarBoundary TypeConcrete wall with cappingBoundary conditionGoodTerrainFlatGrowth of vegetationWell mownOverall conditionVery goodHistorical Ruins or ArtefactsNoneDirectional Signage and its conditionYes, plaque relating to the new Altar & Longford Co. Co. 'no dumping signs'. Good condition                                                                                                                                                                                                                                                                                                                                                                                                                                                                                                                                                                                                                                                                                                                                                                                                                                                                                                                                                                                                                                                                                                                                                                                                                                                                                                                                                                                                                                                    | Place of Worship                       | No                                              |  |
| Number of inscribed memorials  Date of oldest inscription  Ellen Browne, Currygranny died 19th Feb. 1931 aged 50 years  Date of latest inscription  Access  Public.  Access Form  Gateways & Stiles  2 Large wrought iron gates & 2 smaller ones of similar style  Wheelchair Access  Parking Space  Pathways  Concrete & Tar  Boundary Type  Concrete wall with capping  Boundary condition  Good  Terrain  Flat  Growth of vegetation  Overall condition  Well mown  Overall condition  Historical Ruins or Artefacts  Directional Signage and its condition  Information Panels and their condition  Yes, plaque relating to the new Altar & Longford Co. Co. 'no dumping signs'. Good condition                                                                                                                                                                                                                                                                                                                                                                                                                                                                                                                                                                                                                                                                                                                                                                                                                                                                                                                                                                                                                                                                                                                                                                                                                                                                                                                                                                                                                            | Pattern Day                            | No                                              |  |
| Date of oldest inscription  Ellen Browne, Currygranny died 19th Feb. 1931 aged 50 years  Date of latest inscription  Liam Quinn died 2nd June 2005  Access Public.  Access Form Tar.  Gateways & Stiles  2 Large wrought iron gates & 2 smaller ones of similar style  Wheelchair Access Yes  Parking Space Yes  Pathways Concrete & Tar  Boundary Type Concrete wall with capping  Boundary condition Good  Terrain Flat  Growth of vegetation Overall condition Very good  Historical Ruins or Artefacts Directional Signage and its condition Information Panels and their condition  Yes, plaque relating to the new Altar & Longford Co. Co. 'no dumping signs'. Good condition                                                                                                                                                                                                                                                                                                                                                                                                                                                                                                                                                                                                                                                                                                                                                                                                                                                                                                                                                                                                                                                                                                                                                                                                                                                                                                                                                                                                                                           | Owner                                  | Longford County Council                         |  |
| Date of latest inscription  Access Public.  Access Form Tar.  Gateways & Stiles  Ves Parking Space Pathways  Pathways  Concrete & Tar  Boundary Type Concrete wall with capping Boundary condition Terrain Flat Growth of vegetation Overall condition Well mown Overall condition Information Panels and their condition  Feb. 1931 aged 50 years  Liam Quinn died 2 <sup>nd</sup> June 2005  Liam Quinn died 2 <sup>nd</sup> June 2005  Care  Public.  Large wrought iron gates & 2 smaller ones of similar style  C Large wrought iron gates & 2 smaller ones of similar style  C Concrete & Tar  Concrete wall with capping  Boundary Type Concrete wall with capping  Well mown  Very good  Well mown  Very good  Historical Ruins or Artefacts None  Directional Signage and its condition Information Panels and their condition  Yes, plaque relating to the new Altar & Longford Co. Co. 'no dumping signs'.  Good condition                                                                                                                                                                                                                                                                                                                                                                                                                                                                                                                                                                                                                                                                                                                                                                                                                                                                                                                                                                                                                                                                                                                                                                                          | Number of inscribed memorials          | •                                               |  |
| Date of latest inscription  Access Public.  Access Form Tar.  Gateways & Stiles  Ves Parking Space Pathways  Pathways  Concrete & Tar  Boundary Type Concrete wall with capping Boundary condition Terrain Flat Growth of vegetation Overall condition Well mown Overall condition Information Panels and their condition  Feb. 1931 aged 50 years  Liam Quinn died 2 <sup>nd</sup> June 2005  Liam Quinn died 2 <sup>nd</sup> June 2005  Care  Public.  Large wrought iron gates & 2 smaller ones of similar style  C Large wrought iron gates & 2 smaller ones of similar style  C Concrete & Tar  Concrete wall with capping  Boundary Type Concrete wall with capping  Well mown  Very good  Well mown  Very good  Historical Ruins or Artefacts None  Directional Signage and its condition Information Panels and their condition  Yes, plaque relating to the new Altar & Longford Co. Co. 'no dumping signs'.  Good condition                                                                                                                                                                                                                                                                                                                                                                                                                                                                                                                                                                                                                                                                                                                                                                                                                                                                                                                                                                                                                                                                                                                                                                                          | Date of oldest inscription             | Ellen Browne, Currygranny died 19 <sup>th</sup> |  |
| AccessPublic.Access FormTar.Gateways & Stiles2 Large wrought iron gates & 2 smaller ones of similar styleWheelchair AccessYesParking SpaceYesPathwaysConcrete & TarBoundary TypeConcrete wall with cappingBoundary conditionGoodTerrainFlatGrowth of vegetationWell mownOverall conditionVery goodHistorical Ruins or ArtefactsNoneDirectional Signage and its conditionNoneInformation Panels and their conditionYes, plaque relating to the new Altar & Longford Co. Co. 'no dumping signs'. Good condition                                                                                                                                                                                                                                                                                                                                                                                                                                                                                                                                                                                                                                                                                                                                                                                                                                                                                                                                                                                                                                                                                                                                                                                                                                                                                                                                                                                                                                                                                                                                                                                                                  | •                                      | Feb. 1931 aged 50 years                         |  |
| AccessPublic.Access FormTar.Gateways & Stiles2 Large wrought iron gates & 2 smaller ones of similar styleWheelchair AccessYesParking SpaceYesPathwaysConcrete & TarBoundary TypeConcrete wall with cappingBoundary conditionGoodTerrainFlatGrowth of vegetationWell mownOverall conditionVery goodHistorical Ruins or ArtefactsNoneDirectional Signage and its conditionNoneInformation Panels and their conditionYes, plaque relating to the new Altar & Longford Co. Co. 'no dumping signs'. Good condition                                                                                                                                                                                                                                                                                                                                                                                                                                                                                                                                                                                                                                                                                                                                                                                                                                                                                                                                                                                                                                                                                                                                                                                                                                                                                                                                                                                                                                                                                                                                                                                                                  | Date of latest inscription             | Liam Quinn died 2 <sup>nd</sup> June 2005       |  |
| Gateways & Stiles  2 Large wrought iron gates & 2 smaller ones of similar style  Wheelchair Access  Parking Space  Pathways  Concrete & Tar  Boundary Type  Concrete wall with capping  Boundary condition  Good  Terrain  Flat  Growth of vegetation  Overall condition  Well mown  Overall condition  Wery good  Historical Ruins or Artefacts  Directional Signage and its condition  Information Panels and their condition  Yes, plaque relating to the new Altar & Longford Co. Co. 'no dumping signs'.  Good condition                                                                                                                                                                                                                                                                                                                                                                                                                                                                                                                                                                                                                                                                                                                                                                                                                                                                                                                                                                                                                                                                                                                                                                                                                                                                                                                                                                                                                                                                                                                                                                                                  | •                                      |                                                 |  |
| wheelchair Access Parking Space Pathways Concrete & Tar  Boundary Type Concrete wall with capping Boundary condition Good Terrain Flat Growth of vegetation Well mown Overall condition Wery good Historical Ruins or Artefacts Directional Signage and its condition Information Panels and their condition Ves, plaque relating to the new Altar & Longford Co. Co. 'no dumping signs'. Good condition                                                                                                                                                                                                                                                                                                                                                                                                                                                                                                                                                                                                                                                                                                                                                                                                                                                                                                                                                                                                                                                                                                                                                                                                                                                                                                                                                                                                                                                                                                                                                                                                                                                                                                                       | Access Form                            | Tar.                                            |  |
| wheelchair Access Parking Space Pathways Concrete & Tar  Boundary Type Concrete wall with capping Boundary condition Good Terrain Flat Growth of vegetation Well mown Overall condition Wery good Historical Ruins or Artefacts Directional Signage and its condition Information Panels and their condition Ves, plaque relating to the new Altar & Longford Co. Co. 'no dumping signs'. Good condition                                                                                                                                                                                                                                                                                                                                                                                                                                                                                                                                                                                                                                                                                                                                                                                                                                                                                                                                                                                                                                                                                                                                                                                                                                                                                                                                                                                                                                                                                                                                                                                                                                                                                                                       | Gateways & Stiles                      | 2 Large wrought iron gates & 2 smaller          |  |
| Wheelchair Access Parking Space Yes Pathways Concrete & Tar  Boundary Type Concrete wall with capping Boundary condition Good Terrain Flat Growth of vegetation Overall condition Well mown Overall condition Very good Historical Ruins or Artefacts Directional Signage and its condition Information Panels and their condition Yes, plaque relating to the new Altar & Longford Co. Co. 'no dumping signs'. Good condition                                                                                                                                                                                                                                                                                                                                                                                                                                                                                                                                                                                                                                                                                                                                                                                                                                                                                                                                                                                                                                                                                                                                                                                                                                                                                                                                                                                                                                                                                                                                                                                                                                                                                                 |                                        |                                                 |  |
| Parking Space Pathways Concrete & Tar  Boundary Type Concrete wall with capping Boundary condition Good Terrain Flat Growth of vegetation Well mown Overall condition Very good Historical Ruins or Artefacts Directional Signage and its condition Information Panels and their condition Yes, plaque relating to the new Altar & Longford Co. Co. 'no dumping signs'. Good condition                                                                                                                                                                                                                                                                                                                                                                                                                                                                                                                                                                                                                                                                                                                                                                                                                                                                                                                                                                                                                                                                                                                                                                                                                                                                                                                                                                                                                                                                                                                                                                                                                                                                                                                                         | Wheelchair Access                      | · ·                                             |  |
| Pathways  Boundary Type Concrete wall with capping Boundary condition Good Terrain Flat Growth of vegetation Overall condition Very good Historical Ruins or Artefacts Directional Signage and its condition Information Panels and their condition Very good Very good Very good Very good Very good Very good None Very good None Overall Condition Very good None Overall Condition                                                                                                                                                                                                                                                                                                                                                                                                                                                                                                                                                                                                                                                                                                                                                                                                                                                                                                                                                                                                                                                                                                                                                                                                                                                                                                                                                                                                     | Parking Space                          |                                                 |  |
| Boundary Type Concrete wall with capping Boundary condition Good  Terrain Flat  Growth of vegetation Well mown  Overall condition Very good  Historical Ruins or Artefacts None  Directional Signage and its condition None  Information Panels and their condition Yes, plaque relating to the new Altar & Longford Co. Co. 'no dumping signs'.  Good condition                                                                                                                                                                                                                                                                                                                                                                                                                                                                                                                                                                                                                                                                                                                                                                                                                                                                                                                                                                                                                                                                                                                                                                                                                                                                                                                                                                                                                                                                                                                                                                                                                                                                                                                                                               |                                        |                                                 |  |
| Boundary condition  Terrain  Flat  Growth of vegetation  Overall condition  Historical Ruins or Artefacts  Directional Signage and its condition  Information Panels and their condition  Yes, plaque relating to the new Altar & Longford Co. Co. 'no dumping signs'.  Good condition                                                                                                                                                                                                                                                                                                                                                                                                                                                                                                                                                                                                                                                                                                                                                                                                                                                                                                                                                                                                                                                                                                                                                                                                                                                                                                                                                                                                                                                                                                                                                                                                                                                                                                                                                                                                                                         | · · ·                                  |                                                 |  |
| Terrain Growth of vegetation Well mown Overall condition Very good Historical Ruins or Artefacts None Directional Signage and its condition Information Panels and their condition Yes, plaque relating to the new Altar & Longford Co. Co. 'no dumping signs'. Good condition                                                                                                                                                                                                                                                                                                                                                                                                                                                                                                                                                                                                                                                                                                                                                                                                                                                                                                                                                                                                                                                                                                                                                                                                                                                                                                                                                                                                                                                                                                                                                                                                                                                                                                                                                                                                                                                 |                                        |                                                 |  |
| Growth of vegetation  Overall condition  Historical Ruins or Artefacts  Directional Signage and its condition  Information Panels and their condition  Yes, plaque relating to the new Altar & Longford Co. Co. 'no dumping signs'.  Good condition                                                                                                                                                                                                                                                                                                                                                                                                                                                                                                                                                                                                                                                                                                                                                                                                                                                                                                                                                                                                                                                                                                                                                                                                                                                                                                                                                                                                                                                                                                                                                                                                                                                                                                                                                                                                                                                                            |                                        |                                                 |  |
| Overall conditionVery goodHistorical Ruins or ArtefactsNoneDirectional Signage and its conditionNoneInformation Panels and their conditionYes, plaque relating to the new Altar & Longford Co. Co. 'no dumping signs'. Good condition                                                                                                                                                                                                                                                                                                                                                                                                                                                                                                                                                                                                                                                                                                                                                                                                                                                                                                                                                                                                                                                                                                                                                                                                                                                                                                                                                                                                                                                                                                                                                                                                                                                                                                                                                                                                                                                                                          |                                        |                                                 |  |
| Historical Ruins or Artefacts  Directional Signage and its condition  Information Panels and their condition  Ves, plaque relating to the new Altar & Longford Co. Co. 'no dumping signs'.  Good condition                                                                                                                                                                                                                                                                                                                                                                                                                                                                                                                                                                                                                                                                                                                                                                                                                                                                                                                                                                                                                                                                                                                                                                                                                                                                                                                                                                                                                                                                                                                                                                                                                                                                                                                                                                                                                                                                                                                     |                                        |                                                 |  |
| Directional Signage and its condition  Information Panels and their condition  Yes, plaque relating to the new Altar & Longford Co. Co. 'no dumping signs'.  Good condition                                                                                                                                                                                                                                                                                                                                                                                                                                                                                                                                                                                                                                                                                                                                                                                                                                                                                                                                                                                                                                                                                                                                                                                                                                                                                                                                                                                                                                                                                                                                                                                                                                                                                                                                                                                                                                                                                                                                                    |                                        | , ,                                             |  |
| Information Panels and their condition  Yes, plaque relating to the new Altar & Longford Co. Co. 'no dumping signs'. Good condition                                                                                                                                                                                                                                                                                                                                                                                                                                                                                                                                                                                                                                                                                                                                                                                                                                                                                                                                                                                                                                                                                                                                                                                                                                                                                                                                                                                                                                                                                                                                                                                                                                                                                                                                                                                                                                                                                                                                                                                            |                                        |                                                 |  |
| Longford Co. Co. 'no dumping signs'. Good condition                                                                                                                                                                                                                                                                                                                                                                                                                                                                                                                                                                                                                                                                                                                                                                                                                                                                                                                                                                                                                                                                                                                                                                                                                                                                                                                                                                                                                                                                                                                                                                                                                                                                                                                                                                                                                                                                                                                                                                                                                                                                            |                                        |                                                 |  |
| Good condition                                                                                                                                                                                                                                                                                                                                                                                                                                                                                                                                                                                                                                                                                                                                                                                                                                                                                                                                                                                                                                                                                                                                                                                                                                                                                                                                                                                                                                                                                                                                                                                                                                                                                                                                                                                                                                                                                                                                                                                                                                                                                                                 |                                        |                                                 |  |
|                                                                                                                                                                                                                                                                                                                                                                                                                                                                                                                                                                                                                                                                                                                                                                                                                                                                                                                                                                                                                                                                                                                                                                                                                                                                                                                                                                                                                                                                                                                                                                                                                                                                                                                                                                                                                                                                                                                                                                                                                                                                                                                                |                                        |                                                 |  |
| Signs of vandalism                                                                                                                                                                                                                                                                                                                                                                                                                                                                                                                                                                                                                                                                                                                                                                                                                                                                                                                                                                                                                                                                                                                                                                                                                                                                                                                                                                                                                                                                                                                                                                                                                                                                                                                                                                                                                                                                                                                                                                                                                                                                                                             | Signs of vandalism                     | None                                            |  |
| Area Engineer Longford County Council                                                                                                                                                                                                                                                                                                                                                                                                                                                                                                                                                                                                                                                                                                                                                                                                                                                                                                                                                                                                                                                                                                                                                                                                                                                                                                                                                                                                                                                                                                                                                                                                                                                                                                                                                                                                                                                                                                                                                                                                                                                                                          |                                        |                                                 |  |
| Sanitary and Environment Dept.                                                                                                                                                                                                                                                                                                                                                                                                                                                                                                                                                                                                                                                                                                                                                                                                                                                                                                                                                                                                                                                                                                                                                                                                                                                                                                                                                                                                                                                                                                                                                                                                                                                                                                                                                                                                                                                                                                                                                                                                                                                                                                 | Thea Digition                          | •                                               |  |
| Tel. 043- 43356                                                                                                                                                                                                                                                                                                                                                                                                                                                                                                                                                                                                                                                                                                                                                                                                                                                                                                                                                                                                                                                                                                                                                                                                                                                                                                                                                                                                                                                                                                                                                                                                                                                                                                                                                                                                                                                                                                                                                                                                                                                                                                                |                                        |                                                 |  |
| Recorded in Irish Church Temporalities No                                                                                                                                                                                                                                                                                                                                                                                                                                                                                                                                                                                                                                                                                                                                                                                                                                                                                                                                                                                                                                                                                                                                                                                                                                                                                                                                                                                                                                                                                                                                                                                                                                                                                                                                                                                                                                                                                                                                                                                                                                                                                      | Recorded in Irish Church Temporalities |                                                 |  |
| Commission Report for Period 1869- 80                                                                                                                                                                                                                                                                                                                                                                                                                                                                                                                                                                                                                                                                                                                                                                                                                                                                                                                                                                                                                                                                                                                                                                                                                                                                                                                                                                                                                                                                                                                                                                                                                                                                                                                                                                                                                                                                                                                                                                                                                                                                                          | _                                      |                                                 |  |
| RMP Number Not Listed                                                                                                                                                                                                                                                                                                                                                                                                                                                                                                                                                                                                                                                                                                                                                                                                                                                                                                                                                                                                                                                                                                                                                                                                                                                                                                                                                                                                                                                                                                                                                                                                                                                                                                                                                                                                                                                                                                                                                                                                                                                                                                          | *                                      | Not Listed                                      |  |
| RPS Number Not Listed                                                                                                                                                                                                                                                                                                                                                                                                                                                                                                                                                                                                                                                                                                                                                                                                                                                                                                                                                                                                                                                                                                                                                                                                                                                                                                                                                                                                                                                                                                                                                                                                                                                                                                                                                                                                                                                                                                                                                                                                                                                                                                          | RPS Number                             | Not Listed                                      |  |
| Caretaker & contact number Mr. Michael Casey. 043 - 46582                                                                                                                                                                                                                                                                                                                                                                                                                                                                                                                                                                                                                                                                                                                                                                                                                                                                                                                                                                                                                                                                                                                                                                                                                                                                                                                                                                                                                                                                                                                                                                                                                                                                                                                                                                                                                                                                                                                                                                                                                                                                      |                                        |                                                 |  |
| Graveyard Committee & contact number Rev. Hugh Turbitt. P.P. 043- 46805                                                                                                                                                                                                                                                                                                                                                                                                                                                                                                                                                                                                                                                                                                                                                                                                                                                                                                                                                                                                                                                                                                                                                                                                                                                                                                                                                                                                                                                                                                                                                                                                                                                                                                                                                                                                                                                                                                                                                                                                                                                        |                                        | 1                                               |  |
| Mr. Michael McGuinness, Cahanagh. 043                                                                                                                                                                                                                                                                                                                                                                                                                                                                                                                                                                                                                                                                                                                                                                                                                                                                                                                                                                                                                                                                                                                                                                                                                                                                                                                                                                                                                                                                                                                                                                                                                                                                                                                                                                                                                                                                                                                                                                                                                                                                                          |                                        | l = = = = = = = = = = = = = = = = = = =         |  |
| 48043                                                                                                                                                                                                                                                                                                                                                                                                                                                                                                                                                                                                                                                                                                                                                                                                                                                                                                                                                                                                                                                                                                                                                                                                                                                                                                                                                                                                                                                                                                                                                                                                                                                                                                                                                                                                                                                                                                                                                                                                                                                                                                                          |                                        | 1                                               |  |