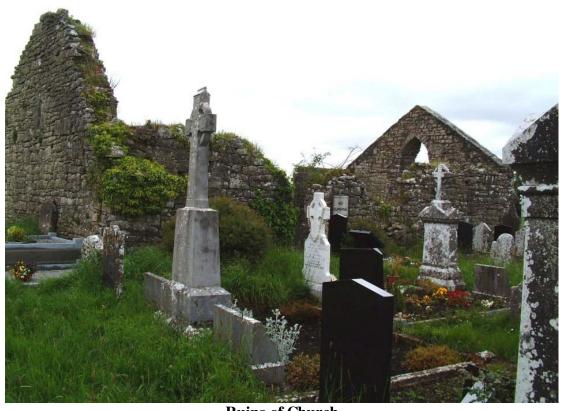

## County Longford Graveyard Inventory

| Name of Fieldworker & Date of Audit    | Jimmy Lennon: July 2005                    |
|----------------------------------------|--------------------------------------------|
| Name of Graveyard                      | Rathcline                                  |
| Dedication                             | Not known                                  |
| Townland                               | Rathcline                                  |
| Parish                                 | Rathcline                                  |
| Diocese                                | Ardagh & Clonmacnoise                      |
| County                                 | Longford                                   |
| Nearest National Primary National      | R392                                       |
| Secondary or Regional Road             |                                            |
| Current Status                         | Open                                       |
| Graveyard Description                  | Old Church ruin, Flat & standing stones    |
|                                        | as well as memorials that are built into   |
|                                        | the boundary wall.                         |
| Denomination                           | RC & C of I                                |
| Place of Worship                       | No                                         |
| Pattern Day                            | No                                         |
| Owner                                  | Longford County Council                    |
| Number of inscribed memorials          | 215                                        |
| Date of oldest inscription             | R.F                                        |
| 1                                      | V.F.                                       |
|                                        | 1650                                       |
| Date of latest inscription             | Eileen Conroy nee Casey,                   |
| 1                                      | Ballymacormack and formerly Loch           |
|                                        | Bonna and St. Albans                       |
|                                        | Born 5 <sup>th</sup> Nov. 1936             |
|                                        | <i>Died</i> 9 <sup>th</sup> Feb. 2002.     |
| Access                                 | Public.                                    |
| Access Form                            | Grass                                      |
| Gateways & Stiles                      | 1 wrought iron gate incorporating a        |
|                                        | 'turnstile' feature. 1 stone stile         |
| Wheelchair Access                      | Through gate, but no gravel paths          |
|                                        | through Graveyard.                         |
| Parking Space                          | Limited                                    |
| Pathways                               | No                                         |
| Boundary Type                          | Stonewall                                  |
| Boundary condition                     | Good                                       |
| Terrain                                | Mixed                                      |
| Growth of vegetation                   | Ivy on the ruins, yew tree and a few other |
|                                        | shrubs.                                    |
| Overall condition                      | Good                                       |
| Historical Ruins or Artefacts          | Old church with remains of Romanesque      |
|                                        | windows. Sheela – na - Gig located at      |
|                                        | one of the windows                         |
| Directional Signage and its condition  | Yes                                        |
| Information Panels and their condition | 'No dumping' sign.                         |
| Signs of vandalism                     | No.                                        |
| Area Engineer                          | Longford County Council                    |
|                                        |                                            |