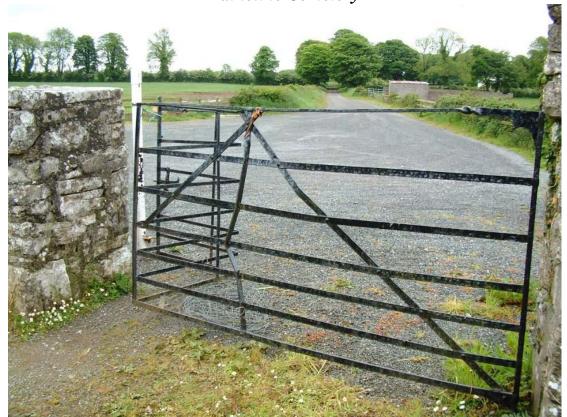

## County Longford Graveyard Inventory

| Name of Fieldworker & Date of Audit    | Jimmy Lennon: July 2005                    |
|----------------------------------------|--------------------------------------------|
| Name of Graveyard                      | Rathcline                                  |
| Dedication                             | Not known                                  |
| Townland                               | Rathcline                                  |
| Parish                                 | Rathcline                                  |
| Diocese                                | Ardagh & Clonmacnoise                      |
| County                                 | Longford                                   |
| Nearest National Primary National      | R392                                       |
| Secondary or Regional Road             |                                            |
| Current Status                         | Open                                       |
| Graveyard Description                  | Old Church ruin, Flat & standing stones    |
|                                        | as well as memorials that are built into   |
|                                        | the boundary wall.                         |
| Denomination                           | RC & C of I                                |
| Place of Worship                       | No                                         |
| Pattern Day                            | No                                         |
| Owner                                  | Longford County Council                    |
| Number of inscribed memorials          | 215                                        |
| Date of oldest inscription             | R.F                                        |
| 1                                      | V.F.                                       |
|                                        | 1650                                       |
| Date of latest inscription             | Eileen Conroy nee Casey,                   |
| 1                                      | Ballymacormack and formerly Loch           |
|                                        | Bonna and St. Albans                       |
|                                        | Born 5 <sup>th</sup> Nov. 1936             |
|                                        | <i>Died</i> 9 <sup>th</sup> Feb. 2002.     |
| Access                                 | Public.                                    |
| Access Form                            | Grass                                      |
| Gateways & Stiles                      | 1 wrought iron gate incorporating a        |
|                                        | 'turnstile' feature. 1 stone stile         |
| Wheelchair Access                      | Through gate, but no gravel paths          |
|                                        | through Graveyard.                         |
| Parking Space                          | Limited                                    |
| Pathways                               | No                                         |
| Boundary Type                          | Stonewall                                  |
| Boundary condition                     | Good                                       |
| Terrain                                | Mixed                                      |
| Growth of vegetation                   | Ivy on the ruins, yew tree and a few other |
|                                        | shrubs.                                    |
| Overall condition                      | Good                                       |
| Historical Ruins or Artefacts          | Old church with remains of Romanesque      |
|                                        | windows. Sheela – na - Gig located at      |
|                                        | one of the windows                         |
| Directional Signage and its condition  | Yes                                        |
| Information Panels and their condition | 'No dumping' sign.                         |
| Signs of vandalism                     | No.                                        |
| Area Engineer                          | Longford County Council                    |
|                                        |                                            |