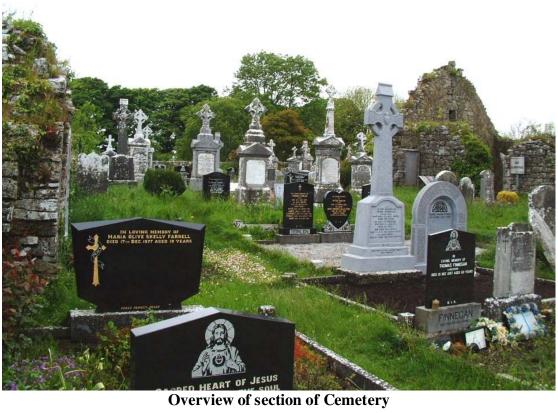

## County Longford Graveyard Inventory

| Name of Fieldworker & Date of Audit    | Jimmy Lennon: July 2005                    |
|----------------------------------------|--------------------------------------------|
| Name of Graveyard                      | Rathcline                                  |
| Dedication                             | Not known                                  |
| Townland                               | Rathcline                                  |
| Parish                                 | Rathcline                                  |
| Diocese                                | Ardagh & Clonmacnoise                      |
| County                                 | Longford                                   |
| Nearest National Primary National      | R392                                       |
| Secondary or Regional Road             |                                            |
| Current Status                         | Open                                       |
| Graveyard Description                  | Old Church ruin, Flat & standing stones    |
|                                        | as well as memorials that are built into   |
|                                        | the boundary wall.                         |
| Denomination                           | RC & C of I                                |
| Place of Worship                       | No                                         |
| Pattern Day                            | No                                         |
| Owner                                  | Longford County Council                    |
| Number of inscribed memorials          | 215                                        |
| Date of oldest inscription             | R.F                                        |
| 1                                      | V.F.                                       |
|                                        | 1650                                       |
| Date of latest inscription             | Eileen Conroy nee Casey,                   |
| 1                                      | Ballymacormack and formerly Loch           |
|                                        | Bonna and St. Albans                       |
|                                        | Born 5 <sup>th</sup> Nov. 1936             |
|                                        | <i>Died</i> 9 <sup>th</sup> Feb. 2002.     |
| Access                                 | Public.                                    |
| Access Form                            | Grass                                      |
| Gateways & Stiles                      | 1 wrought iron gate incorporating a        |
|                                        | 'turnstile' feature. 1 stone stile         |
| Wheelchair Access                      | Through gate, but no gravel paths          |
|                                        | through Graveyard.                         |
| Parking Space                          | Limited                                    |
| Pathways                               | No                                         |
| Boundary Type                          | Stonewall                                  |
| Boundary condition                     | Good                                       |
| Terrain                                | Mixed                                      |
| Growth of vegetation                   | Ivy on the ruins, yew tree and a few other |
|                                        | shrubs.                                    |
| Overall condition                      | Good                                       |
| Historical Ruins or Artefacts          | Old church with remains of Romanesque      |
|                                        | windows. Sheela – na - Gig located at      |
|                                        | one of the windows                         |
| Directional Signage and its condition  | Yes                                        |
| Information Panels and their condition | 'No dumping' sign.                         |
| Signs of vandalism                     | No.                                        |
| Area Engineer                          | Longford County Council                    |
|                                        |                                            |