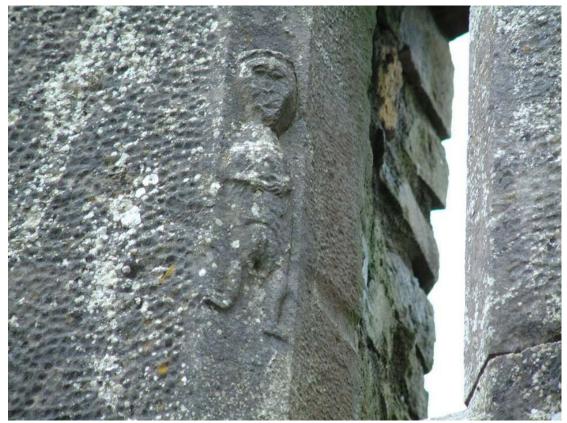

## County Longford Graveyard Inventory

| Name of Fieldworker & Date of Audit    | Jimmy Lennon: July 2005                    |
|----------------------------------------|--------------------------------------------|
| Name of Graveyard                      | Rathcline                                  |
| Dedication                             | Not known                                  |
| Townland                               | Rathcline                                  |
| Parish                                 | Rathcline                                  |
| Diocese                                | Ardagh & Clonmacnoise                      |
| County                                 | Longford                                   |
| Nearest National Primary National      | R392                                       |
| Secondary or Regional Road             |                                            |
| Current Status                         | Open                                       |
| Graveyard Description                  | Old Church ruin, Flat & standing stones    |
|                                        | as well as memorials that are built into   |
|                                        | the boundary wall.                         |
| Denomination                           | RC & C of I                                |
| Place of Worship                       | No                                         |
| Pattern Day                            | No                                         |
| Owner                                  | Longford County Council                    |
| Number of inscribed memorials          | 215                                        |
| Date of oldest inscription             | R.F                                        |
| 1                                      | V.F.                                       |
|                                        | 1650                                       |
| Date of latest inscription             | Eileen Conroy nee Casey,                   |
| 1                                      | Ballymacormack and formerly Loch           |
|                                        | Bonna and St. Albans                       |
|                                        | Born 5 <sup>th</sup> Nov. 1936             |
|                                        | <i>Died</i> 9 <sup>th</sup> Feb. 2002.     |
| Access                                 | Public.                                    |
| Access Form                            | Grass                                      |
| Gateways & Stiles                      | 1 wrought iron gate incorporating a        |
|                                        | 'turnstile' feature. 1 stone stile         |
| Wheelchair Access                      | Through gate, but no gravel paths          |
|                                        | through Graveyard.                         |
| Parking Space                          | Limited                                    |
| Pathways                               | No                                         |
| Boundary Type                          | Stonewall                                  |
| Boundary condition                     | Good                                       |
| Terrain                                | Mixed                                      |
| Growth of vegetation                   | Ivy on the ruins, yew tree and a few other |
|                                        | shrubs.                                    |
| Overall condition                      | Good                                       |
| Historical Ruins or Artefacts          | Old church with remains of Romanesque      |
|                                        | windows. Sheela – na - Gig located at      |
|                                        | one of the windows                         |
| Directional Signage and its condition  | Yes                                        |
| Information Panels and their condition | 'No dumping' sign.                         |
| Signs of vandalism                     | No.                                        |
| Area Engineer                          | Longford County Council                    |
|                                        |                                            |