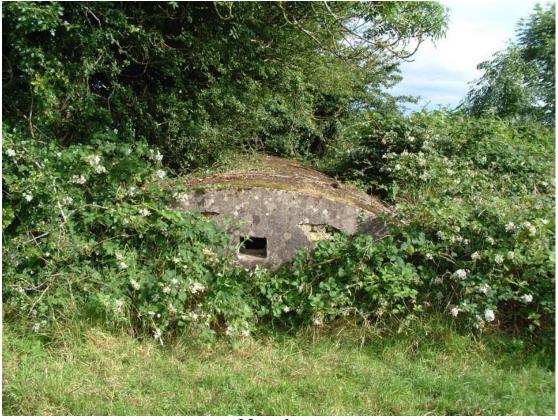

Wilson – Slater Mausoleum, Whitehill.

Mausoleum

**Embankment around Mausoleum**